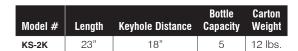

# **DIMENSIONS and SPECIFICATIONS**

TOL Overall: ± .500" Interior: ± .250" ALL DIMENSIONS ARE TYPICAL