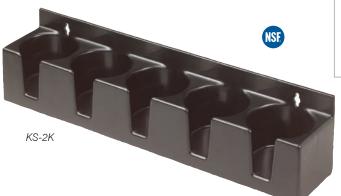

# **Black Plastic Speed Rails**

| Item #:    | Qty #: |  |
|------------|--------|--|
| Model #: _ |        |  |
| Project #: |        |  |

#### **Features:**

Injection molded black plastic Available with strap hangers or keyhole installation Sold 6 per carton