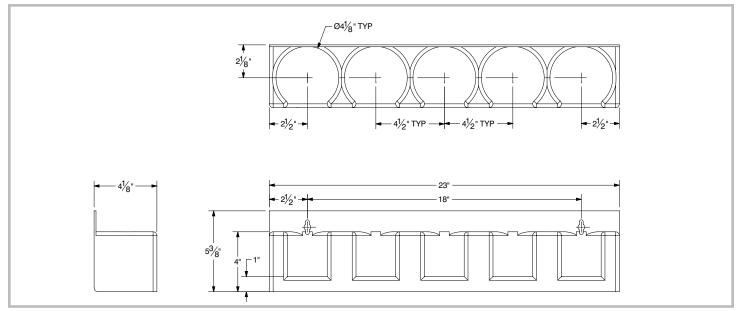

# **DIMENSIONS and SPECIFICATIONS**

TOL Overall: ± .500" Interior: ± .250" ALL DIMENSIONS ARE TYPICAL