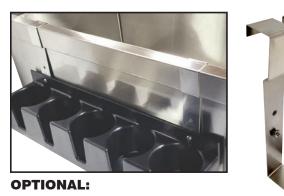

#### **OPTIONAL:**

PR-STRAP: Add stainless steel straps - one pair (For KS-2K & BK Series Only)

PR-STRAP: Add stainless steel straps - one pair (For KS-2K & BK Series Only)