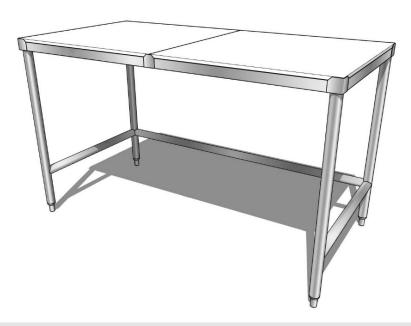

## POLY TOP WORKTABLE WITH FLAT TOP AND OPEN BASE

TITAN STAINLESS Poly Top worktables are made using 1/2" thick white polyboard and all-welded heavy gauge stainless steel construction. Assembly is not required. Polyboard rests on a stainless steel tubular frame below. 1-5/8" diameter tubing is welded to tubular frame; legs are furnished with adjustable stainless steel bullet feet. 1-5/8" diameter cross-rails are welded to the table legs. All welds are ground and polished to a smooth finish.

## MODEL NUMBER SELECTION / INFORMATION (Example #: 5PTSC-30)

Poly top worktables are available in standard lengths from 3'-0" to 10'-0", in 1-foot increments. Standard widths (front-to-back) are available in 24" and 30". Units over 6'-0" long will be furnished with an additional set of legs.