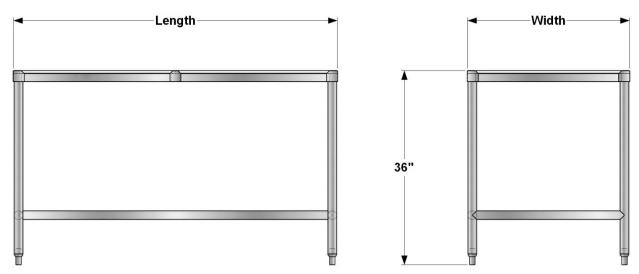

## MODEL NUMBER SELECTION / INFORMATION (Example #: 5PTSC-30)

Poly top worktables are available in standard lengths from 3'-0" to 10'-0", in 1-foot increments. Standard widths (front-to-back) are available in 24" and 30". Units over 6'-0" long will be furnished with an additional set of legs.