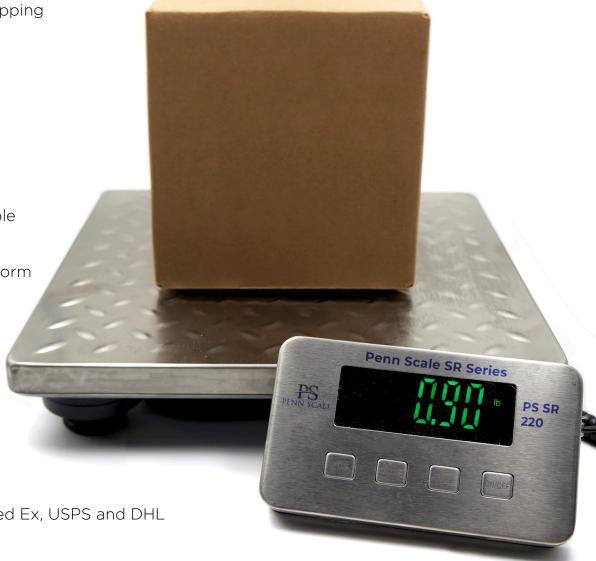

## Water Resistant Stainless Steel General Purpose Shipping and Receiving Scale

1300 Adams Avenue Philadelphia, PA 19124

- General purpose/shipping and receiving scale
- 11.8" x 11.8" platform
- Units: lb, kg, lb:oz
- Full tare feature
- 1 year warranty
- Long life rechargeable battery and charger
- Water resistant platform and indicator
- Steel treaded for non-slip use
- Easy to use and easy to clean
- Safe for food
- Flexible coiled cable
- Excellent for UPS, Fed Ex, USPS and DHL

| Model    | Capacity     | Plater Size   | Disp <b>l</b> ay     | Units         | Power                       | Battery Life     | Resolution    |
|----------|--------------|---------------|----------------------|---------------|-----------------------------|------------------|---------------|
| PS-SR110 | 110 lb/50kg  | 11.8" x 11.8" | Stainlesss Steel LCD | lb; kg; lb:oz | AC adapter/Internal battery | 120 Hours of use | 0.02lb/0.01kg |
| PS-SR220 | 220lb/100kg  | 11.8" x 11.8" | Stainlesss Steel LCD | lb; kg; lb:oz | AC adapter/Internal battery | 120 Hours of use | 0.1lb/0.05kg  |
| PS-SR440 | 440lb/200 kg | 11.8" x 11.8" | Stainlesss Steel LCD | lb; kg; lb:oz | AC adapter/Internal battery | 120 Hours of use | 0.2lb/0.1kg   |
|          |              |               |                      |               |                             |                  |               |