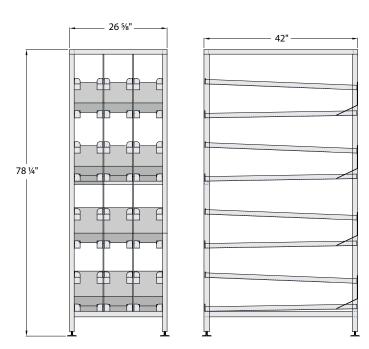

## F.I.F.O. Can Rack - Standard

| Model<br>No.    | Size<br>W-H-D         | Can Capacity<br>#10 | Ship<br>Lbs. |  |
|-----------------|-----------------------|---------------------|--------------|--|
| Stationary Unit |                       |                     |              |  |
| 99381           | 265/8" x 781/4" x 42" | 156                 | 140          |  |