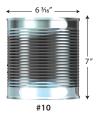

## F.I.F.O. Can Rack - Standard

| Model<br>No.    | Size<br>W-H-D         | Can Capacity<br>#10 | Ship<br>Lbs. |  |
|-----------------|-----------------------|---------------------|--------------|--|
| Stationary Unit |                       |                     |              |  |
| 99381           | 265/8" x 781/4" x 42" | 156                 | 140          |  |