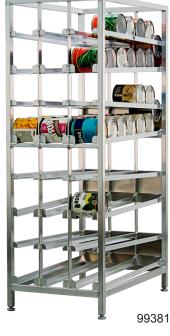

## FIFO Can Rack

-Standard

This can rack automatically rotates stock and are loaded and retrieved from the front.

- Framework is constructed out of 1 1/4" x 1 1/2" x .070" wall tubing.
- Can guides are constructed of 1 ¼" x 1 5%" x .100" wall angle.
- Equipped with four adjustable feet.

## F.I.F.O. Can Rack - Standard

| Model<br>No.    | Size<br>W-H-D         | Can Capacity<br>#10 | Ship<br>Lbs. |  |
|-----------------|-----------------------|---------------------|--------------|--|
| Stationary Unit |                       |                     |              |  |
| 99381           | 265/8" x 781/4" x 42" | 156                 | 140          |  |