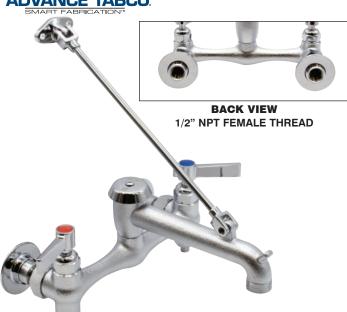

# K-240 SERVICE FAUCET FOR MOP SINKS

| Item #:    | Qty #: |
|------------|--------|
| Model #:   |        |
| Project #: |        |

#### **FEATURES:**

8" O.C. water supply.

Quarter turn wedge style handles with colored hot & cold Indexes.

9.6 GPM/36.3 LPM.

Wall support bracket & pail hook.

Vacuum breaker. Built-in stops.

Garden hose outlet.

#### **MATERIAL:**

Brass chrome plated body & spout. Chrome plated handles.