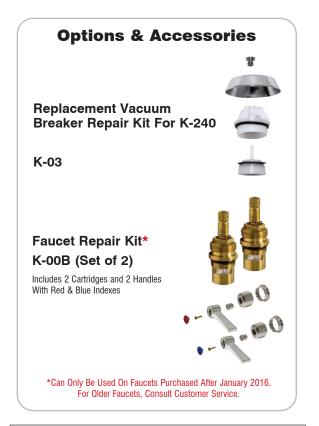

# K-240 SERVICE FAUCET FOR MOP SINKS



| Item #:    | Qty #: |
|------------|--------|
| Model #:   |        |
| Project #: |        |

#### **FEATURES:**

8" O.C. water supply.

Quarter turn wedge style handles with colored hot & cold Indexes.

9.6 GPM/36.3 LPM.

Wall support bracket & pail hook.

Vacuum breaker. Built-in stops.

Garden hose outlet.

#### **MATERIAL:**

Brass chrome plated body & spout. Chrome plated handles.



## DIMENSIONS and SPECIFICATIONS



### **WARNING:**

Faucet(s) on this page may expose you to chemicals, including lead, that are known to the State of California to cause cancer or birth defects or other reproductive harm. For more Info., visit www.p65warnings.ca.gov.





Customer Service Available To Assist You 1-800-645-3166 8:30 am - 7:00 pm E.S.T.

For Orders & Customer Service:

Email: customer@advancetabco.com or Fax: 631-242-6900

For Smart Fabrication™ Quotes:

Email: smartfab@advancetabco.com or Fax: 631-586-2933