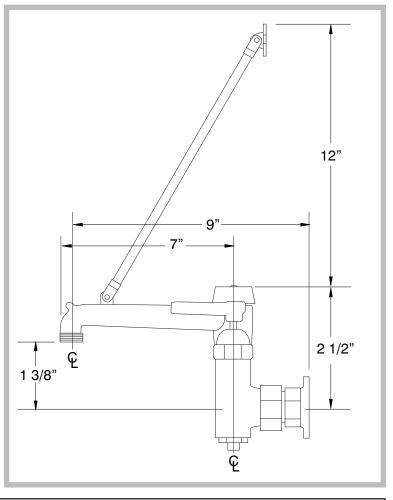

# K-240 SERVICE FAUCET FOR MOP SINKS



| Item #:    | Qty #: |
|------------|--------|
| Model #:   |        |
| Project #: |        |

#### **FEATURES:**

8" O.C. water supply.

Quarter turn wedge style handles with colored hot & cold Indexes.

9.6 GPM/36.3 LPM.

Wall support bracket & pail hook.

Vacuum breaker. Built-in stops.

Garden hose outlet.

#### **MATERIAL:**

Brass chrome plated body & spout. Chrome plated handles.



## DIMENSIONS and SPECIFICATIONS



### **WARNING:**

Faucet(s) on this page may expose you to chemicals, including lead, that are known to the State of California to cause cancer or birth defects or other reproductive harm. For more Info., visit www.p65warnings.ca.gov.





Customer Service Available To Assist You 1-800-645-3166 8:30 am - 7:00 pm E.S.T.

For Orders & Customer Service:

Email: customer@advancetabco.com or Fax: 631-242-6900

For Smart Fabrication™ Quotes:

Email: smartfab@advancetabco.com or Fax: 631-586-2933