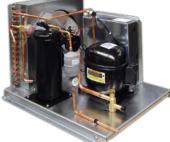

## MSMD012AC CONDENSING UNIT

|              |                                                                                                  |        |                |               |         | Note: Pictures are for illustration only,<br>and may not reflect the listed model. |          |  |  |  |
|--------------|--------------------------------------------------------------------------------------------------|--------|----------------|---------------|---------|------------------------------------------------------------------------------------|----------|--|--|--|
|              | GENERAL                                                                                          |        |                |               |         |                                                                                    |          |  |  |  |
| REFRIGERANT  | VOL                                                                                              | rage c | OMPRESSOR TYPE | COMPRESSOR MC | DDEL HP | AWEF                                                                               | LISTINGS |  |  |  |
| R-448A/R-449 | A 208-23                                                                                         | 0/60/3 | Scroll         | ZS09KAE-TF5   | 1.25    | 5.61                                                                               | UL/CUL   |  |  |  |
|              | BTUH CAPACITY (At Saturated Suction Temperature (SST) and 90 <sup>0</sup> Ambient at Condenser)  |        |                |               |         |                                                                                    |          |  |  |  |
| -30          | -20                                                                                              | -10    | 20             | 25            | 30      | 35                                                                                 | 45       |  |  |  |
| -            | -                                                                                                | -      | 10,006         | 11,115        | 12,325  | 13,645                                                                             | 16,647   |  |  |  |
|              | BTUH CAPACITY (At Saturated Suction Temperature (SST) and 100 <sup>0</sup> Ambient at Condenser) |        |                |               |         |                                                                                    |          |  |  |  |
| -30          | -20                                                                                              | -10    | 20             | 25            | 30      | 35                                                                                 | 45       |  |  |  |
| -            | -                                                                                                | -      | 9,206          | 10,225        | 11,339  | 12,553                                                                             | 15,315   |  |  |  |