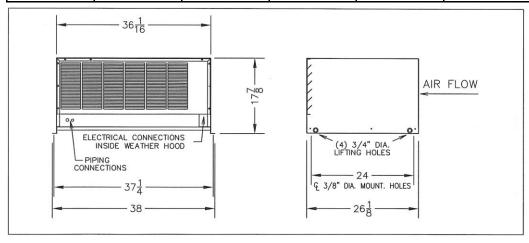

| DIMENSIONAL DATA          |    |    |          |           |           |  |
|---------------------------|----|----|----------|-----------|-----------|--|
| OVERALL (to nearest inch) |    |    |          |           |           |  |
| L                         | W  | Н  | WT (lbs) | BASE SIZE | BASE/HOOD |  |
| 38                        | 27 | 18 | 240      | M2        | 021M      |  |