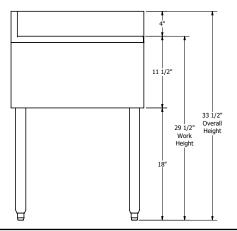

## Material:

- T-304 18 ga. Stainless Steel
- Stainless Steel Legs
- Adjustable High Impact Corrosion Resistant Feet

| Part Number | Unit Size<br>(l x w x h )       | Product Weight<br>(lbs) |
|-------------|---------------------------------|-------------------------|
| UB4-18-CDB  | 18" x 18" x 33 <sup>1/2</sup> " | 22.00                   |
| UB4-21-CDB  | 21" x 21" x 33 <sup>1/2</sup> " | 26.00                   |