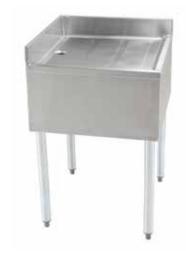

## **Underbar Corner Drain Boards**

Stainless Steel Underbar Corner Drain Boards

## Features:

- 18" or 21" Available
- Stamped & Pitched Drainboards
- Includes: BKDR-15CP Drain
- Stainless Legs Install Directly Into the Body

## Material:

- T-304 18 ga. Stainless Steel
- Stainless Steel Legs
- Adjustable High Impact Corrosion Resistant Feet

| Part Number | Unit Size<br>(l x w x h )       | Product Weight<br>(lbs) |
|-------------|---------------------------------|-------------------------|
| UB4-18-CDB  | 18" x 18" x 33 <sup>1/2</sup> " | 22.00                   |
| UB4-21-CDB  | 21" x 21" x 33 <sup>1/2</sup> " | 26.00                   |