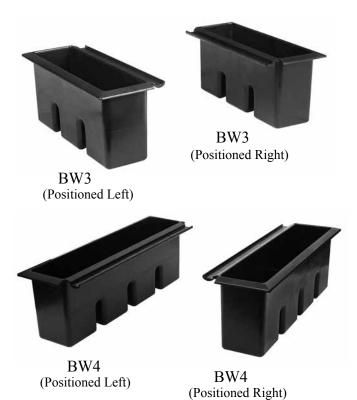

## **Product Information**

Bottle Wells are PVC plastic molded bottle holders that are placed in a potable ice bin to hold ice chilled mix ingredient pour and store bottles. The plastic well keeps the bottles out of direct contact with the ice. There are two sizes of wells: 3-bottle, model number BW3, for 19" deep ice bins and 4-bottle, model number BW4, for 24" deep ice bins. The 3-bottle version is also used with the IB-38X24 pass thru ice bin.

A bottle well may be placed on one or both sides of an ice bin and it is designed with a special ledge on one side to hold a sliding ice bin cover. When bottle wells are ordered with an original ice bin, the correct, smaller sliding ice bin cover is automatically provided.