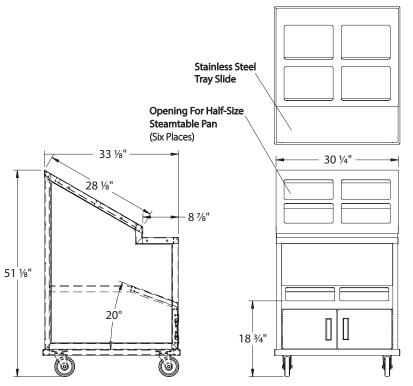

#### • Customize To Fit Your Needs.

Can be customized in various sizes, colors and capacities to perfectly match your needs.

| Size<br>W-H-D      | Ship<br>Lbs. |
|--------------------|--------------|
| 30¼" x 51%" x 33%" | 56.42        |
|                    | W-H-D        |