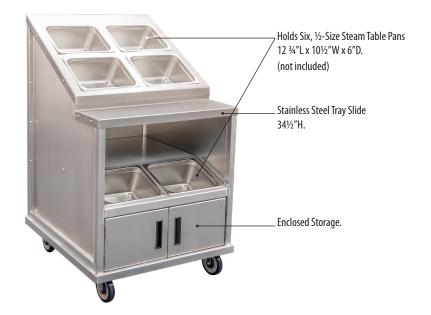

#### • Self-Serve Convenience.

Multiple tiers or compartments on the cart allow you to offer a wide selection of individual serving packets simultaneously.

#### · Increased Efficiency.

Reduce congestion at your service counters by providing a dedicated condiment station.

#### · Portion Control.

Promote portion control by utilizing individual serving packets.