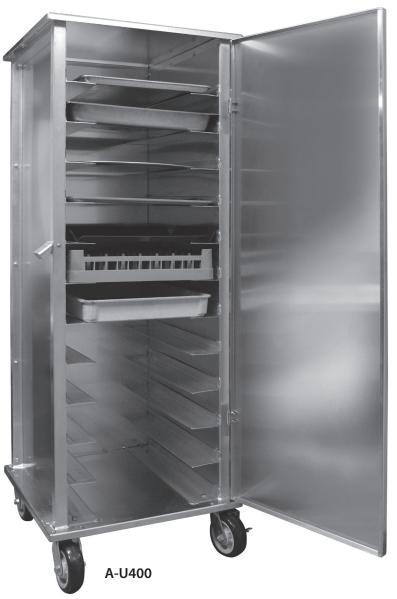

## HEAVY DUTY TRANSPORT CABINET

## Transport Cabinet Universal

- Heavy Duty 6" casters. Plate two with brakes.
- Will accommodate 13" x 18" pans, 18" x 26" pans, 20" x 24" trays, 12" x 20" hotel pans, 15" x 20" room service trays, 20" x 20" glass rack.
- Sanitary transportation of foods while delivering greater loads in fewer trips.
- Constructed of aluminum, 3003-H-14 heli-arc welded.
- Pan supported by 4" angles.
- Pan supports are spaces at 5" center.
- Shipped fully assembled F.O.B. factory.
- Extra heavy duty bolted and welded hinges.

| NO.        | TRAY<br>CAPACITY | O/A<br>HEIGHT | O/A<br>DEPTH | O/A<br>WIDTH | APPROX.<br>SHIP WT. |
|------------|------------------|---------------|--------------|--------------|---------------------|
| A-U400     | 12               | 71 1/2"       | 32"          | 26"          | 150 lbs.            |
| A-U400-1/2 | 6                | 40"           | 32"          | 26"          | 80 lbs.             |