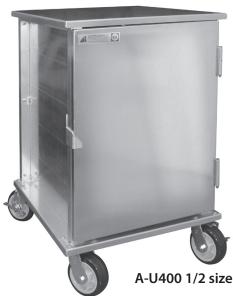

## HEAVY DUTY TRANSPORT CABINET

## Transport Cabinet Universal

- Heavy Duty 6" casters. Plate two with brakes.
- Will accommodate 13" x 18" pans, 18" x 26" pans, 20" x 24" trays, 12" x 20" hotel pans, 15" x 20" room service trays, 20" x 20" glass rack.
- Sanitary transportation of foods while delivering greater loads in fewer trips.
- Constructed of aluminum, 3003-H-14 heli-arc welded.
- Pan supported by 4" angles.
- Pan supports are spaces at 5" center.
- Shipped fully assembled F.O.B. factory.
- Extra heavy duty bolted and welded hinges.

| NO.        | TRAY<br>CAPACITY | O/A<br>HEIGHT | O/A<br>DEPTH | O/A<br>WIDTH | APPROX.<br>SHIP WT. |
|------------|------------------|---------------|--------------|--------------|---------------------|
| A-U400     | 12               | 71 1/2"       | 32"          | 26"          | 150 lbs.            |
| A-U400-1/2 | 6                | 40"           | 32"          | 26"          | 80 lbs.             |