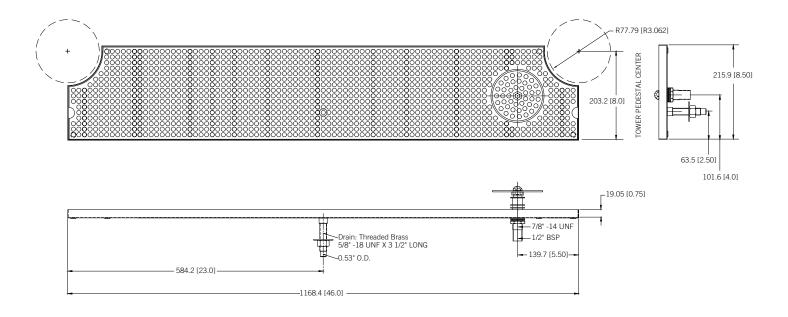

s Steel             | TBD             |
|                       |                        |                             | TBD             |
| ☐ DP-MET-H-PVD-46GR-Z | 8 1/2"W x 46"L x 3/4"H | PVD Brass / Stainless Steel | TBD             |
|                       |                        |                             | TBD             |

## Rinser Water Inlet Installation

- Always check local plumbing codes first.
- Install in-line water regulator set at 15 PSI from the street water supply.
- Install a shutoff on the rinser water supply.

NOTE: It is recommended a licensed plumber connect the glass rinser to the water supply line. Always use an in-line shut-off and water pressure regulator. Micro Matic shall not be held liable for damage caused by improper installation.

## **Dimensions**





Toll-Free: 1-866-327-4159 www.micromatic.com

### West

19791 Bahama St. Northridge, CA 91324 Tel. (818) 701-9765 Fax. (818) 701-9844

#### Central

10726 North Second St. Machesney Park, IL 61115 Tel. (815) 968-7557 Fax. (815) 968-0363

#### Southeast

15111 Dispense Ln. Brooksville, FL 34604 Tel. (352) 799-6331 Fax. (352) 796-2429

#### **Northeast**

4601 Saucon Creek Rd. Center Valley, PA 18034 Tel. (610) 625-4464 Fax. (610) 625-4466