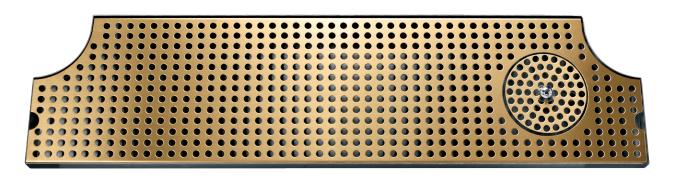

### DP-MET-H-PVD-46GR-Z

PVD Brass / Stainless Steel

www.micromatic.com • 1 (866) 327-4159

SURFACE MOUNT SERIES DRIP TRAY

Job Number:\_\_\_\_\_\_ Location:

| Part No.              | Dimensions             | Finish                      | Shipping Weight |
|-----------------------|------------------------|-----------------------------|-----------------|
| ☐ DP-MET-H-46GR-Z     | 8 1/2"W x 46"L x 3/4"H | Stainless Steel             | TBD             |
|                       |                        |                             | TBD             |
| ☐ DP-MET-H-PVD-46GR-Z | 8 1/2"W x 46"L x 3/4"H | PVD Brass / Stainless Steel | TBD             |
|                       |                        |                             | TBD             |

# SURFACE MOUNT SERIES WITH CUTOUT 8 1/2" X 46"

- Designed specifically for Metropolis<sup>™</sup> H draft towers.
- Add European style while creating dispense excitement.
- Condition the glass before pouring invert glass, push down on sprayer for cold water rinsing.
- Robust 18 gauge stainless steel construction.