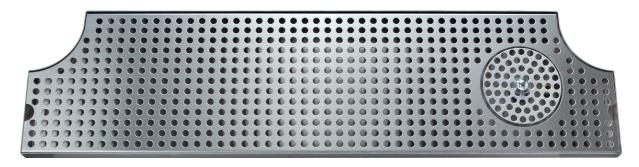

# DP-MET-H-46GR-Z

Stainless Steel

# SURFACE MOUNT SERIES WITH CUTOUT 8 1/2" X 46"

- Designed specifically for Metropolis<sup>™</sup> H draft towers.
- Add European style while creating dispense excitement.
- Condition the glass before pouring invert glass, push down on sprayer for cold water rinsing.
- Robust 18 gauge stainless steel construction.