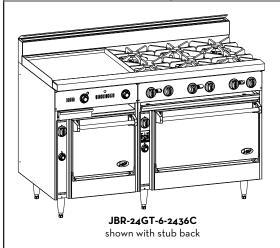

### SPECIFY ALTITUDE WHEN ABOVE 2,000 FT.

| JBR-10-2436       10 OPEN BURNERS W/ 2 OVENS         JBR-10-36       10 OPEN BURNERS W/ OVEN AND CABINET BASE         JBR-10       10 OPEN BURNERS W/ CABINET BASE         JBR-24G-6-2436       24" GRIDDLE, 6 OPEN BURNERS W/ 2 OVENS         JBR-24G-6-36       24" GRIDDLE, 6 OPEN BURNERS, OVEN CABINET BASE         JBR-24G-6       24" GRIDDLE, 6 OPEN BURNERS W/ CABINET BASE         JBR-24G-6       24" GRIDDLE, 4 OPEN BURNERS W/ 2 OVENS         JBR-36G-4-2436       36" GRIDDLE, 4 OPEN BURNERS, OVEN, CABINET BASE         JBR-36G       36" GRIDDLE, 4 OPEN BURNERS W/ 2 OVENS         JBR-36G       36" GRIDDLE, 2 OPEN BURNERS W/ 2 OVENS         JBR-48G-2-2436       48" GRIDDLE, 2 OPEN BURNERS W/ 2 OVENS         JBR-48G-2       48" GRIDDLE, 2 OPEN BURNERS, OVEN, CABINET BASE         JBR-48G-2       48" GRIDDLE, 2 OPEN BURNERS, V/ CABINET BASE         JBR-48G-2       48" GRIDDLE, 2 OPEN BURNERS, V/ CABINET BASE         JBR-48G-2       48" GRIDDLE, 2 OPEN BURNERS, V/ CABINET BASE         JBR-6-24G-2436       6 OPEN BURNERS, 24" GRIDDLE W/ 2 OVENS         JBR-6-24G-36       6 OPEN BURNERS, 24" GRIDDLE W/ CABINET BASE         JBR-6-24G       6 OPEN BURNERS, 36" GRIDDLE W/ CABINET BASE         JBR-4-36G-36       6 OPEN BURNERS, 36" GRIDDLE W/ CABINET BASE         JBR-4-36G-36       6 OPEN BURNERS, 36" GRIDDLE W/ CABINET BASE     <                                                                           |                  |                                                             |
|--------------------------------------------------------------------------------------------------------------------------------------------------------------------------------------------------------------------------------------------------------------------------------------------------------------------------------------------------------------------------------------------------------------------------------------------------------------------------------------------------------------------------------------------------------------------------------------------------------------------------------------------------------------------------------------------------------------------------------------------------------------------------------------------------------------------------------------------------------------------------------------------------------------------------------------------------------------------------------------------------------------------------------------------------------------------------------------------------------------------------------------------------------------------------------------------------------------------------------------------------------------------------------------------------------------------------------------------------------------------------------------------------------------------------------------------------------------------|------------------|-------------------------------------------------------------|
| JBR-10-36       10 OPEN BURNERS W/ OVEN AND CABINET BASE         JBR-10       10 OPEN BURNERS W/ CABINET BASE         JBR-24G-6-2436       24" GRIDDLE, 6 OPEN BURNERS W/ 2 OVENS         JBR-24G-6-36       24" GRIDDLE, 6 OPEN BURNERS, OVEN CABINET BASE         JBR-24G-6       24" GRIDDLE, 6 OPEN BURNERS, OVEN CABINET BASE         JBR-24G-6       24" GRIDDLE, 4 OPEN BURNERS W/ CABINET BASE         JBR-36G-4-2436       36" GRIDDLE, 4 OPEN BURNERS, OVEN, CABINET BASE         JBR-36G       36" GRIDDLE, 4 OPEN BURNERS, V/CABINET BASE         JBR-36G       36" GRIDDLE, 2 OPEN BURNERS, W/ 2 OVENS         JBR-48G-2-2436       48" GRIDDLE, 2 OPEN BURNERS, W/ 2 OVENS         JBR-48G-2-2436       48" GRIDDLE, 2 OPEN BURNERS, W/ 2 OVENS         JBR-48G-2       48" GRIDDLE, 2 OPEN BURNERS, W/ CABINET BASE         JBR-48G-2       48" GRIDDLE, 2 OPEN BURNERS, W/ CABINET BASE         JBR-48G-2       48" GRIDDLE, 2 OPEN BURNERS, W/ 2 OVENS         JBR-42G-2       6 OPEN BURNERS, 24" GRIDDLE W/ 2 OVENS         JBR-6-24G-36       6 OPEN BURNERS, 24" GRIDDLE W/ CABINET BASE         JBR-6-24G-36       6 OPEN BURNERS, 36" GRIDDLE W/ CABINET BASE         JBR-4-36G-2436       6 OPEN BURNERS, 36" GRIDDLE W/ CABINET BASE         JBR-4-36G-2436       2 OPEN BURNERS, 36" GRIDDLE W/ 2 OVENS         JBR-2-48G-2436       2 OPEN BURNERS, 48" GRIDDLE W/                                                                      | MODEL NO.        | DESCRIPTION                                                 |
| JBR-10       10 OPEN BURNERS W/ CABINET BASE         JBR-24G-6-2436       24" GRIDDLE, 6 OPEN BURNERS W/ 2 OVENS         JBR-24G-6-36       24" GRIDDLE, 6 OPEN BURNERS, OVEN CABINET BASE         JBR-24G-6       24" GRIDDLE, 4 OPEN BURNERS W/CABINET BASE         JBR-36G-4-2436       36" GRIDDLE, 4 OPEN BURNERS W/ 2 OVENS         JBR-36G-4-2436       36" GRIDDLE, 4 OPEN BURNERS, OVEN, CABINET BASE         JBR-36G-4-2436       36" GRIDDLE, 4 OPEN BURNERS, V/CABINET BASE         JBR-36G       36" GRIDDLE, 4 OPEN BURNERS, V/CABINET BASE         JBR-36G       36" GRIDDLE, 2 OPEN BURNERS, V/CABINET BASE         JBR-48G-2-2436       48" GRIDDLE, 2 OPEN BURNERS, V/CABINET BASE         JBR-48G-2-36       48" GRIDDLE, 2 OPEN BURNERS, V/CABINET BASE         JBR-48G-2       48" GRIDDLE, 2 OPEN BURNERS, V/CABINET BASE         JBR-48G-2       48" GRIDDLE, 2 OPEN BURNERS, V/CABINET BASE         JBR-6-24G-2436       6 OPEN BURNERS, 24" GRIDDLE W/ 2 OVENS         JBR-6-24G-36       6 OPEN BURNERS, 24" GRIDDLE W/ CABINET BASE         JBR-4-36G-36       6 OPEN BURNERS, 36" GRIDDLE W/ CABINET BASE         JBR-4-36G-2436       6 OPEN BURNERS, 36" GRIDDLE W/ CABINET BASE         JBR-4-36G-36       6 OPEN BURNERS, 48" GRIDDLE W/ 2 OVENS         JBR-2-48G-2436       2 OPEN BURNERS, 48" GRIDDLE W/ CABINET BASE         JBR-2-48G-2436       2 OPEN                                                                      | JBR-10-2436      | 10 OPEN BURNERS W/ 2 OVENS                                  |
| JBR-24G-6-2436       24" GRIDDLE, 6 OPEN BURNERS W/ 2 OVENS         JBR-24G-6-36       24" GRIDDLE, 6 OPEN BURNERS, OVEN CABINET BASE         JBR-24G-6       24" GRIDDLE, 6 OPEN BURNERS W/CABINET BASE         JBR-36G-4-2436       36" GRIDDLE, 4 OPEN BURNERS W/ 2 OVENS         JBR-36G-4-36       36" GRIDDLE, 4 OPEN BURNERS, OVEN, CABINET BASE         JBR-36G       36" GRIDDLE, 4 OPEN BURNERS, OVEN, CABINET BASE         JBR-36G       36" GRIDDLE, 2 OPEN BURNERS W/ 2 OVENS         JBR-48G-2-2436       48" GRIDDLE, 2 OPEN BURNERS, W/ 2 OVENS         JBR-48G-2       48" GRIDDLE, 2 OPEN BURNERS, OVEN, CABINET BASE         JBR-48G-2       48" GRIDDLE, 2 OPEN BURNERS, W/ 2 OVENS         JBR-48G-2       48" GRIDDLE, 2 OPEN BURNERS, W/ CABINET BASE         JBR-48G-2       48" GRIDDLE, 2 OPEN BURNERS, W/ CABINET BASE         JBR-46-24G-2436       6 OPEN BURNERS, 24" GRIDDLE W/ 2 OVENS         JBR-6-24G-2436       6 OPEN BURNERS, 24" GRIDDLE W/ CABINET BASE         JBR-6-24G       6 OPEN BURNERS, 36" GRIDDLE W/ 2 OVENS         JBR-4-36G-36       6 OPEN BURNERS, 36" GRIDDLE W/ CABINET BASE         JBR-4-36G       6 OPEN BURNERS, 48" GRIDDLE W/ 2 OVENS         JBR-2-48G-36       2 OPEN BURNERS, 48" GRIDDLE W/ 2 OVENS         JBR-2-48G-36       2 OPEN BURNERS, 48" GRIDDLE W/ CABINET BASE         JBR-2-48G-36       2 OPEN BURNERS, 48"                                                                       | 🖵 JBR-10-36      | 10 OPEN BURNERS W/ OVEN AND CABINET BASE                    |
| JBR-24G-6-36       24" GRIDDLE, 6 OPEN BURNERS, OVEN CABINET BASE         JBR-24G-6       24" GRIDDLE, 4 OPEN BURNERS W/CABINET BASE         JBR-36G-4-2436       36" GRIDDLE, 4 OPEN BURNERS W/ 2 OVENS         JBR-36G       36" GRIDDLE, 4 OPEN BURNERS, OVEN, CABINET BASE         JBR-36G       36" GRIDDLE, 4 OPEN BURNERS, OVEN, CABINET BASE         JBR-36G       36" GRIDDLE, 2 OPEN BURNERS W/ CABINET BASE         JBR-48G-2-2436       48" GRIDDLE, 2 OPEN BURNERS, OVEN, CABINET BASE         JBR-48G-2-36       48" GRIDDLE, 2 OPEN BURNERS, OVEN, CABINET BASE         JBR-48G-2       48" GRIDDLE, 2 OPEN BURNERS, OVEN, CABINET BASE         JBR-48G-2       48" GRIDDLE, 2 OPEN BURNERS, OVEN, CABINET BASE         JBR-48G-2       48" GRIDDLE, 2 OPEN BURNERS, V/ CABINET BASE         JBR-48G-2       48" GRIDDLE, 2 OPEN BURNERS, V/ CABINET BASE         JBR-48G-2       48" GRIDDLE, 2 OPEN BURNERS, V/ CABINET BASE         JBR-48G-2       6 OPEN BURNERS, 24" GRIDDLE W/ 2 OVENS         JBR-6-24G-36       6 OPEN BURNERS, 24" GRIDDLE W/ CABINET BASE         JBR-6-24G       6 OPEN BURNERS, 36" GRIDDLE W/ CABINET BASE         JBR-4-36G-36       6 OPEN BURNERS, 36" GRIDDLE W/ CABINET BASE         JBR-4-36G-36       6 OPEN BURNERS, 48" GRIDDLE W/ CABINET BASE         JBR-2-48G-36       2 OPEN BURNERS, 48" GRIDDLE W/ CABINET BASE         JBR-2-48G-36                                                                  | JBR-10           | 10 OPEN BURNERS W/ CABINET BASE                             |
| JBR-24G-6       24" GRIDDLE, 6 OPEN BURNERS W/CABINET BASE         JBR-36G-4-2436       36" GRIDDLE, 4 OPEN BURNERS W/ 2 OVENS         JBR-36G       36" GRIDDLE, 4 OPEN BURNERS, OVEN, CABINET BASE         JBR-36G       36" GRIDDLE, 2 OPEN BURNERS W/CABINET BASE         JBR-48G-2-2436       48" GRIDDLE, 2 OPEN BURNERS, V/CABINET BASE         JBR-48G-2-36       48" GRIDDLE, 2 OPEN BURNERS, OVEN, CABINET BASE         JBR-48G-2       48" GRIDDLE, 2 OPEN BURNERS, W/CABINET BASE         JBR-6-24G-2436       6 OPEN BURNERS, 24" GRIDDLE W/ 2 OVENS         JBR-6-24G       6 OPEN BURNERS, 24" GRIDDLE W/ CABINET BASE         JBR-6-24G       6 OPEN BURNERS, 36" GRIDDLE W/ CABINET BASE         JBR-4-36G-36       6 OPEN BURNERS, 36" GRIDDLE W/ CABINET BASE         JBR-4-36G       6 OPEN BURNERS, 36" GRIDDLE W/CABINET BASE         JBR-4-36G       2 OPEN BURNERS, 48" GRIDDLE W/ 2 OVENS         JBR-2-48G       2 OPEN BURNERS, 48" GRIDDLE W/ CABINET BASE         JBR-2-48G       2 OPEN BURNERS, 48" GRIDDLE W/ CABINET BASE         JBR-2-48G       2 OPEN BURNERS, 48" GRIDDLE W/ CABINET BASE         JBR-60G-34       60" GRIDDLE W/ 2 OVENS <td>JBR-24G-6-2436</td> <td>24" GRIDDLE, 6 OPEN BURNERS W/ 2 OVENS</td> | JBR-24G-6-2436   | 24" GRIDDLE, 6 OPEN BURNERS W/ 2 OVENS                      |
| JBR-36G-4-2436       36" GRIDDLE, 4 OPEN BURNERS W/ 2 OVENS         JBR-36G-4-36       36" GRIDDLE, 4 OPEN BURNERS, OVEN, CABINET BASE         JBR-36G       36" GRIDDLE, 4 OPEN BURNERS W/CABINET BASE         JBR-48G-2-2436       48" GRIDDLE, 2 OPEN BURNERS W/ 2 OVENS         JBR-48G-2-36       48" GRIDDLE, 2 OPEN BURNERS, OVEN, CABINET BASE         JBR-48G-2-36       48" GRIDDLE, 2 OPEN BURNERS, OVEN, CABINET BASE         JBR-48G-2       48" GRIDDLE, 2 OPEN BURNERS, OVEN, CABINET BASE         JBR-48G-2       48" GRIDDLE, 2 OPEN BURNERS, W/CABINET BASE         JBR-48G-2       48" GRIDDLE, 2 OPEN BURNERS, W/CABINET BASE         JBR-48G-2       48" GRIDDLE, 2 OPEN BURNERS, V/CABINET BASE         JBR-48G-2       48" GRIDDLE, 2 OPEN BURNERS, V/CABINET BASE         JBR-6-24G-24G-24G       6 OPEN BURNERS, 24" GRIDDLE W/ 2 OVENS         JBR-6-24G       6 OPEN BURNERS, 36" GRIDDLE W/ CABINET BASE         JBR-4-36G-24G       6 OPEN BURNERS, 36" GRIDDLE W/ CABINET BASE         JBR-4-36G-36       6 OPEN BURNERS, 36" GRIDDLE W/ CABINET BASE         JBR-4-36G       2 OPEN BURNERS, 48" GRIDDLE W/ CABINET BASE         JBR-2-48G-2436       2 OPEN BURNERS, 48" GRIDDLE W/ CABINET BASE         JBR-2-48G-36       2 OPEN BURNERS, 48" GRIDDLE W/ CABINET BASE         JBR-2-48G       2 OPEN BURNERS, 48" GRIDDLE W/ CABINET BASE         JBR-2-48G                                                                      | 🖵 JBR-24G-6-36   | 24" GRIDDLE, 6 OPEN BURNERS, OVEN CABINET BASE              |
| JBR-36G-4-36       36" GRIDDLE, 4 OPEN BURNERS, OVEN, CABINET BASE         JBR-36G       36" GRIDDLE, 4 OPEN BURNERS W/CABINET BASE         JBR-48G-2-2436       48" GRIDDLE, 2 OPEN BURNERS W/ 2 OVENS         JBR-48G-2-36       48" GRIDDLE, 2 OPEN BURNERS, OVEN, CABINET BASE         JBR-48G-2-36       48" GRIDDLE, 2 OPEN BURNERS, OVEN, CABINET BASE         JBR-48G-2-36       48" GRIDDLE, 2 OPEN BURNERS, OVEN, CABINET BASE         JBR-48G-2       48" GRIDDLE, 2 OPEN BURNERS, OVEN, CABINET BASE         JBR-6-24G-2436       6 OPEN BURNERS, 24" GRIDDLE W/ 2 OVENS         JBR-6-24G       6 OPEN BURNERS, 24" GRIDDLE, OVEN, CABINET BASE         JBR-6-24G       6 OPEN BURNERS, 24" GRIDDLE W/ 2 OVENS         JBR-4-36G-2436       6 OPEN BURNERS, 36" GRIDDLE W/ 2 OVENS         JBR-4-36G       6 OPEN BURNERS, 36" GRIDDLE, OVEN, CABINET BASE         JBR-4-36G       6 OPEN BURNERS, 36" GRIDDLE W/ CABINET BASE         JBR-4-36G       6 OPEN BURNERS, 36" GRIDDLE W/ CABINET BASE         JBR-2-48G-2436       2 OPEN BURNERS, 48" GRIDDLE W/ 2 OVENS         JBR-2-48G       2 OPEN BURNERS, 48" GRIDDLE W/ CABINET BASE         JBR-2-48G       2 OPEN BURNERS, 48" GRIDDLE W/ CABINET BASE         JBR-2-48G       2 OPEN BURNERS, 48" GRIDDLE W/ CABINET BASE         JBR-60G-36       60" GRIDDLE W/ 2 OVENS         JBR-60G-36       60" GRIDDLE, OVEN, C                                                                      | ☐ JBR-24G-6      | 24" GRIDDLE, 6 OPEN BURNERS W/CABINET BASE                  |
| JBR-36G36" GRIDDLE, 4 OPEN BURNERS W/CABINET BASEJBR-48G-2-243648" GRIDDLE, 2 OPEN BURNERS W/ 2 OVENSJBR-48G-2-3648" GRIDDLE, 2 OPEN BURNERS, OVEN, CABINET BASEJBR-48G-248" GIRDDLE, 2 OPEN BURNERS W/CABINET BASEJBR-6-24G-24366 OPEN BURNERS, 24" GRIDDLE W/ 2 OVENSJBR-6-24G6 OPEN BURNERS, 24" GRIDDLE, OVEN, CABINET BASEJBR-6-24G6 OPEN BURNERS, 24" GRIDDLE W/ CABINET BASEJBR-6-24G6 OPEN BURNERS, 24" GRIDDLE W/ CABINET BASEJBR-4-36G-24366 OPEN BURNERS, 36" GRIDDLE W/ CABINET BASEJBR-4-36G-366 OPEN BURNERS, 36" GRIDDLE, OVEN, CABINET BASEJBR-4-36G2 OPEN BURNERS, 36" GRIDDLE W/ CABINET BASEJBR-2-48G-24362 OPEN BURNERS, 48" GRIDDLE W/ 2 OVENSJBR-2-48G-362 OPEN BURNERS, 48" GRIDDLE, OVEN, CABINET BASEJBR-2-48G2 OPEN BURNERS, 48" GRIDDLE W/ CABINET BASEJBR-60G-243660" GRIDDLE W/ 2 OVENSJBR-60G-3660" GRIDDLE W/ 2 OVENSJBR-60G-3660" GRIDDLE W/ 2 OVENS                                                                                                                                                                                                                                                                                                                                                                                                                   | JBR-36G-4-2436   | 36" GRIDDLE, 4 OPEN BURNERS W/ 2 OVENS                      |
| <ul> <li>JBR-48G-2-2436</li> <li>JBR-48G-2-36</li> <li>JBR-48G-2-36</li> <li>JBR-48G-2-36</li> <li>JBR-48G-2</li> <li>JBR-48G-2</li> <li>JBR-48G-2</li> <li>JBR-48G-2</li> <li>JBR-6-24G-24G-2436</li> <li>GOPEN BURNERS, 24" GRIDDLE W/ 2 OVENS</li> <li>JBR-6-24G-36</li> <li>GOPEN BURNERS, 24" GRIDDLE, OVEN, CABINET BASE</li> <li>JBR-6-24G</li> <li>GOPEN BURNERS, 24" GRIDDLE W/ CABINET BASE</li> <li>JBR-4-36G-2436</li> <li>GOPEN BURNERS, 36" GRIDDLE, OVEN, CABINET BASE</li> <li>JBR-4-36G</li> <li>GOPEN BURNERS, 36" GRIDDLE, OVEN, CABINET BASE</li> <li>JBR-4-36G</li> <li>GOPEN BURNERS, 36" GRIDDLE, OVEN, CABINET BASE</li> <li>JBR-2-48G-2436</li> <li>QOPEN BURNERS, 48" GRIDDLE, OVEN, CABINET BASE</li> <li>JBR-2-48G-36</li> <li>QOPEN BURNERS, 48" GRIDDLE, OVEN, CABINET BASE</li> <li>JBR-2-48G</li> <li>QOPEN BURNERS, 48" GRIDDLE W/ CABINET BASE</li> <li>JBR-60G-2436</li> <li>GO" GRIDDLE W/ 2 OVENS</li> <li>JBR-60G-36</li> <li>GO" GRIDDLE, OVEN, CABINET BASE</li> </ul>                                                                                  | 🖵 JBR-36G-4-36   | 36" GRIDDLE, 4 OPEN BURNERS, OVEN, CABINET BASE             |
| <ul> <li>JBR-48G-2-36</li> <li>JBR-48G-2</li> <li>JBR-48G-2</li> <li>JBR-6-24G-2436</li> <li>OPEN BURNERS, 24" GRIDDLE W/ 2 OVENS</li> <li>JBR-6-24G-36</li> <li>OPEN BURNERS, 24" GRIDDLE W/ 2 OVENS</li> <li>JBR-6-24G</li> <li>OPEN BURNERS, 24" GRIDDLE W/ CABINET BASE</li> <li>JBR-6-24G</li> <li>OPEN BURNERS, 24" GRIDDLE W/ CABINET BASE</li> <li>JBR-4-36G-2436</li> <li>OPEN BURNERS, 36" GRIDDLE W/ 2 OVENS</li> <li>JBR-4-36G</li> <li>OPEN BURNERS, 36" GRIDDLE W/ CABINET BASE</li> <li>JBR-2-48G-2436</li> <li>OPEN BURNERS, 48" GRIDDLE W/ 2 OVENS</li> <li>JBR-2-48G-36</li> <li>OPEN BURNERS, 48" GRIDDLE W/ 2 OVENS</li> <li>JBR-2-48G</li> <li>OPEN BURNERS, 48" GRIDDLE W/ CABINET BASE</li> <li>JBR-60G-2436</li> <li>OO" GRIDDLE W/ 2 OVENS</li> <li>JBR-60G-36</li> <li>O" GRIDDLE, OVEN, CABINET BASE</li> </ul>                                                                                                                                                                                                                                                           | JBR-36G          | 36" GRIDDLE, 4 OPEN BURNERS W/CABINET BASE                  |
| <ul> <li>JBR-48G-2 48" GIRDDLE, 2 OPEN BURNERS W/CABINET BASE</li> <li>JBR-6-24G-2436 6 OPEN BURNERS, 24" GRIDDLE W/ 2 OVENS</li> <li>JBR-6-24G</li> <li>JBR-6-24G</li> <li>6 OPEN BURNERS, 24" GRIDDLE W/ CABINET BASE</li> <li>JBR-4-36G-2436 6 OPEN BURNERS, 36" GRIDDLE, OVEN, CABINET BASE</li> <li>JBR-4-36G</li> <li>6 OPEN BURNERS, 36" GRIDDLE, OVEN, CABINET BASE</li> <li>JBR-4-36G</li> <li>6 OPEN BURNERS, 36" GRIDDLE W/CABINET BASE</li> <li>JBR-2-48G-2436 2 OPEN BURNERS, 48" GRIDDLE, OVEN, CABINET BASE</li> <li>JBR-2-48G-36 2 OPEN BURNERS, 48" GRIDDLE W/ 2 OVENS</li> <li>JBR-2-48G</li> <li>2 OPEN BURNERS, 48" GRIDDLE W/ CABINET BASE</li> <li>JBR-2-48G</li> <li>3 DPEN BURNERS, 48" GRIDDLE W/ CABINET BASE</li> <li>JBR-2-48G</li> <li>3 OPEN BURNERS, 48" GRIDDLE W/ CABINET BASE</li> <li>JBR-60G-2436 60" GRIDDLE W/ 2 OVENS</li> <li>JBR-60G-36 60" GRIDDLE, OVEN, CABINET BASE</li> </ul>                                                                                                                                                                                                                                                                                                                                                                                                                                                                                                                                        | JBR-48G-2-2436   | 48" GRIDDLE, 2 OPEN BURNERS W/ 2 OVENS                      |
| <ul> <li>JBR-6-24G-2436</li> <li>GPEN BURNERS, 24" GRIDDLE W/ 2 OVENS</li> <li>JBR-6-24G-36</li> <li>OPEN BURNERS, 24" GRIDDLE, OVEN, CABINET BASE</li> <li>JBR-6-24G</li> <li>OPEN BURNERS, 24" GRIDDLE W/ CABINET BASE</li> <li>JBR-4-36G-2436</li> <li>OPEN BURNERS, 36" GRIDDLE W/ 2 OVENS</li> <li>JBR-4-36G</li> <li>OPEN BURNERS, 36" GRIDDLE W/CABINET BASE</li> <li>JBR-4-36G</li> <li>OPEN BURNERS, 36" GRIDDLE W/CABINET BASE</li> <li>JBR-2-48G-2436</li> <li>OPEN BURNERS, 48" GRIDDLE W/ 2 OVENS</li> <li>JBR-2-48G</li> <li>OPEN BURNERS, 48" GRIDDLE W/ CABINET BASE</li> <li>JBR-60G-2436</li> <li>GO" GRIDDLE W/ 2 OVENS</li> <li>JBR-60G-36</li> <li>GO" GRIDDLE, OVEN, CABINET BASE</li> </ul>                                                                                                                                                                                                                                                                                                                                                                                                                                                         | 🖵 JBR-48G-2-36   | 48" GRIDDLE, 2 OPEN BURNERS,OVEN, CABINET BASE              |
| <ul> <li>JBR-6-24G-36</li> <li>GOPEN BURNERS, 24" GRIDDLE, OVEN, CABINET BASE</li> <li>JBR-6-24G</li> <li>GOPEN BURNERS, 24" GRIDDLE W/ CABINET BASE</li> <li>JBR-4-36G-2436</li> <li>GOPEN BURNERS, 36" GRIDDLE W/ 2 OVENS</li> <li>JBR-4-36G</li> <li>GOPEN BURNERS, 36" GRIDDLE W/ CABINET BASE</li> <li>JBR-2-48G-2436</li> <li>GOPEN BURNERS, 48" GRIDDLE W/ 2 OVENS</li> <li>JBR-2-48G-36</li> <li>COPEN BURNERS, 48" GRIDDLE, OVEN, CABINET BASE</li> <li>JBR-2-48G</li> <li>GOPEN BURNERS, 48" GRIDDLE W/ CABINET BASE</li> </ul>                                                                                                                                                                                                                                                                                                                                                                                                                                                                                                                                              | JBR-48G-2        | 48" GIRDDLE, 2 OPEN BURNERS W/CABINET BASE                  |
| <ul> <li>JBR-6-24G</li> <li>G OPEN BURNERS, 24" GRIDDLE W/ CABINET BASE</li> <li>JBR-4-36G-2436</li> <li>G OPEN BURNERS, 36" GRIDDLE, OVEN, CABINET BASE</li> <li>JBR-4-36G</li> <li>G OPEN BURNERS, 36" GRIDDLE W/ CABINET BASE</li> <li>JBR-2-48G-2436</li> <li>G OPEN BURNERS, 48" GRIDDLE W/ 2 OVENS</li> <li>JBR-2-48G</li> <li>G OPEN BURNERS, 48" GRIDDLE W/ CABINET BASE</li> <li>JBR-2-48G</li> <li>G OPEN BURNERS, 48" GRIDDLE W/ CABINET BASE</li> <li>JBR-2-48G</li> <li>G OPEN BURNERS, 48" GRIDDLE W/ CABINET BASE</li> </ul>                                                                                                                                                                                                                                                                                                                                                                                                                                                                                                                                                                                                                                               | ☐ JBR-6-24G-2436 | 6 OPEN BURNERS, 24" GRIDDLE W/ 2 OVENS                      |
| <ul> <li>JBR-4-36G-2436</li> <li>GPEN BURNERS, 36" GRIDDLE W/ 2 OVENS</li> <li>JBR-4-36G-36</li> <li>OPEN BURNERS, 36" GRIDDLE, OVEN, CABINET BASE</li> <li>JBR-2-48G-2436</li> <li>OPEN BURNERS, 48" GRIDDLE W/ 2 OVENS</li> <li>JBR-2-48G-36</li> <li>OPEN BURNERS, 48" GRIDDLE, OVEN, CABINET BASE</li> <li>JBR-2-48G</li> <li>OPEN BURNERS, 48" GRIDDLE W/ CABINET BASE</li> <li>JBR-60G-2436</li> <li>GO" GRIDDLE W/ 2 OVENS</li> <li>GRIDDLE, OVEN, CABINET BASE</li> </ul>                                                                                                                                                                                                                                                                                                                                                                                                                                                                                                                                                                                                                                                                                                                                                                | 🖵 JBR-6-24G-36   | 6 OPEN BURNERS, 24 <sup>"</sup> GRIDDLE, OVEN,CABINET BASE  |
| <ul> <li>JBR-4-36G-36</li> <li>GOPEN BURNERS, 36" GRIDDLE, OVEN, CABINET BASE</li> <li>JBR-4-36G</li> <li>GOPEN BURNERS, 36" GRIDDLE W/CABINET BASE</li> <li>JBR-2-48G-2436</li> <li>OPEN BURNERS, 48" GRIDDLE, OVEN, CABINET BASE</li> <li>JBR-2-48G</li> <li>OPEN BURNERS, 48" GRIDDLE W/ CABINET BASE</li> <li>JBR-2-48G</li> <li>OPEN BURNERS, 48" GRIDDLE W/ CABINET BASE</li> <li>JBR-60G-2436</li> <li>GO" GRIDDLE W/ 2 OVENS</li> <li>JBR-60G-36</li> <li>GO" GRIDDLE, OVEN, CABINET BASE</li> </ul>                                                                                                                                                                                                                                                                                                                                                                                                                                                                                                                                                                                                                                                                                                                                                                                                                                                                                                                                                       | ☐ JBR-6-24G      | 6 OPEN BURNERS, 24" GRIDDLE W/ CABINET BASE                 |
| JBR-4-36G       6 OPEN BURNERS, 36" GRIDDLE W/CABINET BASE         JBR-2-48G-2436       2 OPEN BURNERS, 48" GRIDDLE W/ 2 OVENS         JBR-2-48G       2 OPEN BURNERS, 48" GRIDDLE, OVEN, CABINET BASE         JBR-2-48G       2 OPEN BURNERS, 48" GRIDDLE W/ CABINET BASE         JBR-60G-2436       60" GRIDDLE W/ 2 OVENS         JBR-60G-36       60" GRIDDLE, OVEN, CABINET BASE                                                                                                                                                                                                                                                                                                                                                                                                                                                                                                                                                                                                                                                                                                                                                                                                                                                                                                                                                                                                                                                                              | 🖵 JBR-4-36G-2436 | 6 OPEN BURNERS, 36" GRIDDLE W/ 2 OVENS                      |
| JBR-2-48G-2436       2 OPEN BURNERS, 48" GRIDDLE W/ 2 OVENS         JBR-2-48G-36       2 OPEN BURNERS, 48" GRIDDLE, OVEN, CABINET BASE         JBR-2-48G       2 OPEN BURNERS, 48" GRIDDLE W/ CABINET BASE         JBR-60G-2436       60" GRIDDLE W/ 2 OVENS         JBR-60G-36       60" GRIDDLE, OVEN, CABINET BASE                                                                                                                                                                                                                                                                                                                                                                                                                                                                                                                                                                                                                                                                                                                                                                                                                                                                                                                                                                                                                                                                                                                                              | 🖵 JBR-4-36G-36   | 6 OPEN BURNERS, 36 <sup>"</sup> GRIDDLE, OVEN, CABINET BASE |
| JBR-2-48G-36       2 OPEN BURNERS, 48" GRIDDLE, OVEN, CABINET BASE         JBR-2-48G       2 OPEN BURNERS, 48" GRIDDLE W/ CABINET BASE         JBR-60G-2436       60" GRIDDLE W/ 2 OVENS         JBR-60G-36       60" GRIDDLE, OVEN, CABINET BASE                                                                                                                                                                                                                                                                                                                                                                                                                                                                                                                                                                                                                                                                                                                                                                                                                                                                                                                                                                                                                                                                                                                                                                                                                  | 🖵 JBR-4-36G      | 6 OPEN BURNERS, 36" GRIDDLE W/CABINET BASE                  |
| JBR-2-48G       2 OPEN BURNERS, 48" GRIDDLE W/ CABINET BASE         JBR-60G-2436       60" GRIDDLE W/ 2 OVENS         JBR-60G-36       60" GRIDDLE, OVEN, CABINET BASE                                                                                                                                                                                                                                                                                                                                                                                                                                                                                                                                                                                                                                                                                                                                                                                                                                                                                                                                                                                                                                                                                                                                                                                                                                                                                             | 🖵 JBR-2-48G-2436 | 2 OPEN BURNERS, 48" GRIDDLE W/ 2 OVENS                      |
| □ JBR-60G-2436 60" GRIDDLE W/ 2 OVENS<br>□ JBR-60G-36 60" GRIDDLE, OVEN, CABINET BASE                                                                                                                                                                                                                                                                                                                                                                                                                                                                                                                                                                                                                                                                                                                                                                                                                                                                                                                                                                                                                                                                                                                                                                                                                                                                                                                                                                              | 🖵 JBR-2-48G-36   | 2 OPEN BURNERS, 48 <sup>"</sup> GRIDDLE, OVEN, CABINET BASE |
| JBR-60G-36 60" GRIDDLE, OVEN, CABINET BASE                                                                                                                                                                                                                                                                                                                                                                                                                                                                                                                                                                                                                                                                                                                                                                                                                                                                                                                                                                                                                                                                                                                                                                                                                                                                                                                                                                                                                         | ☐ JBR-2-48G      | 2 OPEN BURNERS, 48" GRIDDLE W/ CABINET BASE                 |
|                                                                                                                                                                                                                                                                                                                                                                                                                                                                                                                                                                                                                                                                                                                                                                                                                                                                                                                                                                                                                                                                                                                                                                                                                                                                                                                                                                                                                                                                    | JBR-60G-2436     | 60" GRIDDLE W/ 2 OVENS                                      |
| JBR-60G 60" GRIDDLE W/CABINET BASE                                                                                                                                                                                                                                                                                                                                                                                                                                                                                                                                                                                                                                                                                                                                                                                                                                                                                                                                                                                                                                                                                                                                                                                                                                                                                                                                                                                                                                 | 🖵 JBR-60G-36     | 60" GRIDDLE, OVEN, CABINET BASE                             |
|                                                                                                                                                                                                                                                                                                                                                                                                                                                                                                                                                                                                                                                                                                                                                                                                                                                                                                                                                                                                                                                                                                                                                                                                                                                                                                                                                                                                                                                                    | JBR-60G          | 60" GRIDDLE W/CABINET BASE                                  |