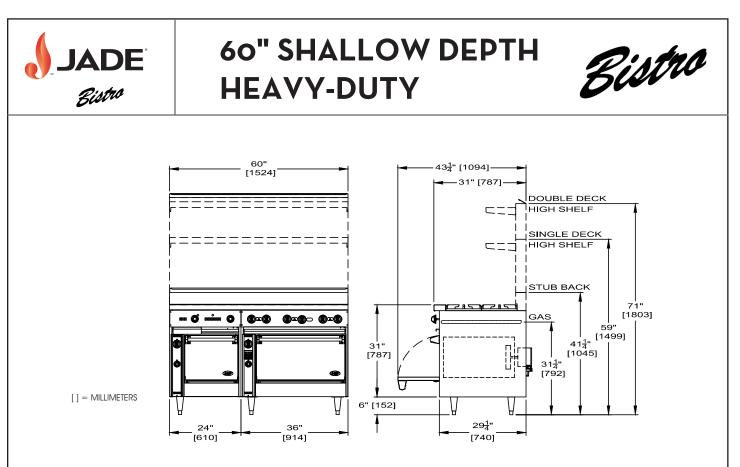

# 60" SHALLOW DEPTH HEAVY-DUTY

60" SHALLOW DEPTH HEAVY-DUTY

## 60" SHALLOW DEPTH HEAVY-DUTY

| MODEL           | BTUS    | WIDTH | DEPTH       | HEIGHT      | APPX. SHP. WT. |
|-----------------|---------|-------|-------------|-------------|----------------|
| JBR-10-2436*    | 360,000 | 60"   | SEE DRAWING | SEE DRAWING | 820 LBS.       |
| JBR-10-36*      | 330,000 | 60"   | SEE DRAWING | SEE DRAWING | 735 LBS.       |
| JBR-10          | 300,000 | 60"   | SEE DRAWING | SEE DRAWING | 655 LBS.       |
| JBR-24G-6-2436* | 288,000 | 60"   | SEE DRAWING | SEE DRAWING | 865 LBS.       |
| JBR-24G-6-36*   | 258,000 | 60"   | SEE DRAWING | SEE DRAWING | 780 LBS.       |
| JBR-24G-6       | 228,000 | 60"   | SEE DRAWING | SEE DRAWING | 700 LBS.       |
| JBR-36G-4-2436  | 252,000 | 60"   | SEE DRAWING | SEE DRAWING | 895 LBS.       |
| JBR-36G-4-36    | 222,000 | 60"   | SEE DRAWING | SEE DRAWING | 810 LBS.       |
| JBR-36G-4       | 192,000 | 60"   | SEE DRAWING | SEE DRAWING | 730 LBS.       |
| JBR-48G-2-2436  | 216,000 | 60"   | SEE DRAWING | SEE DRAWING | 905 LBS.       |
| JBR-48G-2-36    | 186,000 | 60"   | SEE DRAWING | SEE DRAWING | 820 LBS.       |
| JBR-48G-2       | 156,000 | 60"   | SEE DRAWING | SEE DRAWING | 740 LBS.       |
| JBR-6-24G-2436* | 284,000 | 60"   | SEE DRAWING | SEE DRAWING | 865 LBS.       |
| JBR-6-24G-36    | 254,000 | 60"   | SEE DRAWING | SEE DRAWING | 780 LBS.       |
| JBR-6-24G       | 224,000 | 60"   | SEE DRAWING | SEE DRAWING | 700 LBS.       |
| JBR-4-36G-2436  | 252,000 | 60"   | SEE DRAWING | SEE DRAWING | 895 LBS.       |
| JBR-4-36G-36    | 222,000 | 60"   | SEE DRAWING | SEE DRAWING | 810 LBS.       |
| JBR-4-36G       | 192,000 | 60"   | SEE DRAWING | SEE DRAWING | 730 LBS.       |
| JBR-2-48G-2436  | 216,000 | 60"   | SEE DRAWING | SEE DRAWING | 905 LBS.       |
| JBR-2-48G-36    | 186,000 | 60"   | SEE DRAWING | SEE DRAWING | 820 LBS.       |
| JBR-2-48G       | 156,000 | 60"   | SEE DRAWING | SEE DRAWING | 740 LBS.       |
| JBR-60G-2436    | 180,000 | 60"   | SEE DRAWING | SEE DRAWING | 925 LBS.       |
| JBR-60G-36      | 150,000 | 60"   | SEE DRAWING | SEE DRAWING | 840 LBS.       |
| JBR-60G         | 120,000 | 60"   | SEE DRAWING | SEE DRAWING | 760 LBS.       |