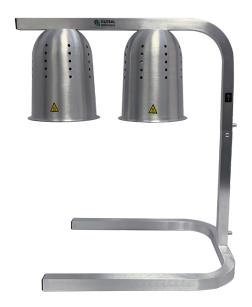

## **FEATURES**

- 4 adjustable height settings (Up to 29.33" with height adjustment)
- Polished aluminum
- Non-skid feet
- Supplied with (2) 250W bulbs
- 6' power cord and plug

Make sure all your plate-ready foods stay their warm, crispy best with this twin bulb warmer. Designed for application versatility, it has a polished aluminum body that's attractive enough for customer-visible settings and an adjustable height feature to accommodate a range of food types and volumes.

## bulb warmer | 2-bulb

models: GS1670