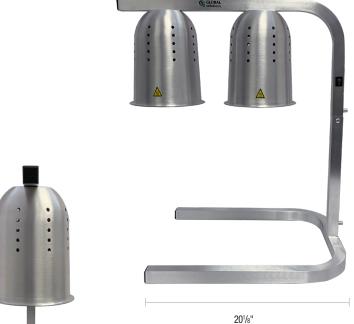

## **SPECIFICATIONS**

Equipment (WxDxH) ......14" x 201/8" x 237/8" Equipment Weight ......4 lbs Shipping Weight ......6 lbs Voltage ......120 Wattage ...... 500 Amps ......4.2 Plug Configuration .....5-15P

237/8"

14"