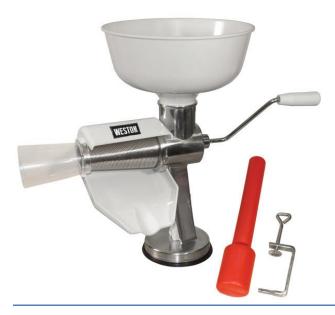

## Weston Tomato Press & Sauce Maker

Model Number: 07-0801

UPC: 834742008679

Use the Tomato Press and Sauce Maker to make fresh and healthy, preservative free sauces, salsas, soups, jams, baby foods, pie fillings and much more! Simply turn the handle and the seeds and skins separate from the puree while saving time when canning and preserving. Features an extra-large capacity hopper, easy turn handle, and includes one multi-purpose stainless steel screen. Versatile suction cup or c-clamp base mount will keep the unit in place on the counter during use.

Save time when canning and preserving

Includes a stainless steel multi-purpose screen

Extra large capacity hopper

- Includes a stainless steel multi-purpose screen (1.5 mm) perfect for tomatoes
- Additional sizes are available for squash, salsas, and grapes
- Great for prepping tomatoes and other vegetables for canning or preserving
- Home wine-makers quickly turn grapes into juice
- Make your own baby food with no preservatives
- Simply Turn the Handle...and the Seeds & Skins Separate from the Puree