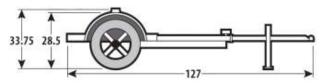

### **FETR Dimensions**

# Trailer for the FEC300 and FEC500

| FETR Specs         |                                                                                              |
|--------------------|----------------------------------------------------------------------------------------------|
| Dimensions         | 127"L x 28.5"T x<br>87.5"W                                                                   |
| Electrical         | Standard 4 wire<br>flat plug light<br>hookup                                                 |
| Construction       | 3" x 3/16" C<br>Channel, 2x3x14<br>ga. Rectangular<br>tubing and<br>2"x1/4" square<br>tubing |
| Standard Equipment | Qty 2 - 15" radial<br>tires, light kit,<br>removable<br>tongue                               |
| Ship Weight        | 750 lbs.                                                                                     |