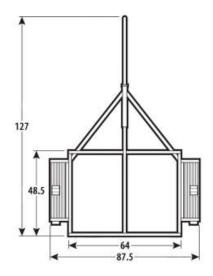

### **FETR Dimensions**

# Trailer for the FEC300 and FEC500

| FETR Specs         |                                                                                              |
|--------------------|----------------------------------------------------------------------------------------------|
| Dimensions         | 127"L x 28.5"T x<br>87.5"W                                                                   |
| Electrical         | Standard 4 wire<br>flat plug light<br>hookup                                                 |
| Construction       | 3" x 3/16" C<br>Channel, 2x3x14<br>ga. Rectangular<br>tubing and<br>2"x1/4" square<br>tubing |
| Standard Equipment | Qty 2 - 15" radial<br>tires, light kit,<br>removable<br>tongue                               |
| Ship Weight        | 750 lbs.                                                                                     |

## **FETR750 Dimensions**

### **Trailer for the FEC750**

| FETR750 Specs      |                                                                                              |
|--------------------|----------------------------------------------------------------------------------------------|
| Dimensions         | 127"L x 28.5"T x<br>103.5"W                                                                  |
| Electrical         | Standard 4 wire<br>flat plug light<br>hookup                                                 |
| Construction       | 3" x 3/16" C<br>Channel, 2x3x14<br>ga. Rectangular<br>tubing and<br>2"x1/4" square<br>tubing |
| Standard Equipment | Qty 2 - 15" radial<br>tires, light kit,<br>removable<br>tongue                               |
| Ship Weight        | 750 lbs.                                                                                     |