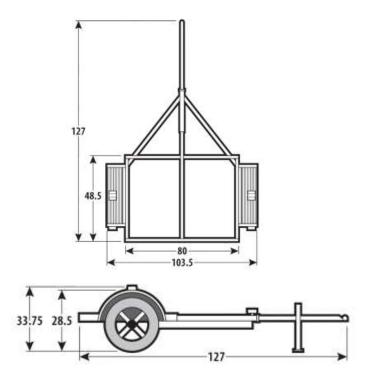

## **FETR750 Dimensions**

### **Trailer for the FEC750**

| FETR750 Specs      |                                                                                              |
|--------------------|----------------------------------------------------------------------------------------------|
| Dimensions         | 127"L x 28.5"T x<br>103.5"W                                                                  |
| Electrical         | Standard 4 wire<br>flat plug light<br>hookup                                                 |
| Construction       | 3" x 3/16" C<br>Channel, 2x3x14<br>ga. Rectangular<br>tubing and<br>2"x1/4" square<br>tubing |
| Standard Equipment | Qty 2 - 15" radial<br>tires, light kit,<br>removable<br>tongue                               |
| Ship Weight        | 750 lbs.                                                                                     |