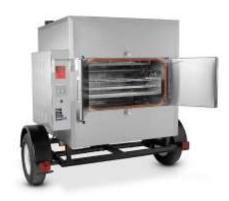

### **Trailer for Rotisserie Units**

The Cookshack Trailer is designed to transport a Fast Eddy's™ by Cookshack FEC300, FEC500 or FEC750. Whether you need to tow your FEC to a barbecue competition or to a catering event, this trailer will make your smoking easier. Vehicle Identification Number (VIN) is available so the trailer can be registered and tagged if necessary.

#### **Features**

- 3500# torsion axle
- Constructed from 3/16" C-Channel and 2" tubing
- 15" radial trailer tires
- Removable tongue for easy and secure storage; remove the tongue at the vent and do not worry about someone driving away with smoker
- Lightweight and easy towing for small vehicles
- Powder-coated in black
- Standard 4-wire flat plug light hookup
- 87.5" width on the trailer for the FEC300/500 makes it fit in van-type commercial shippers and will fit through most garage doors