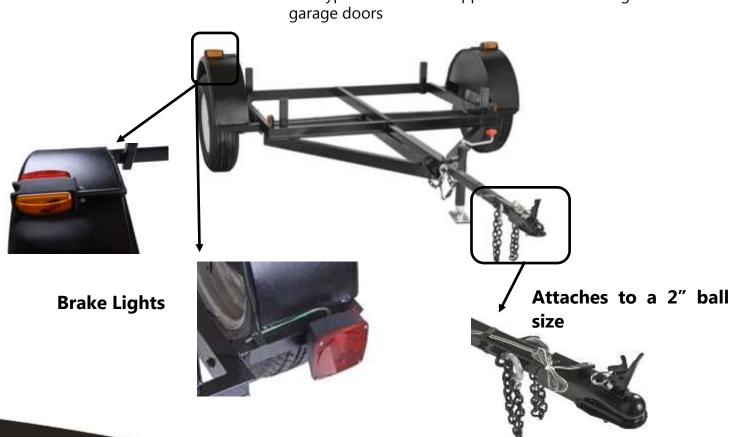

#### **Features**

- 3500# torsion axle
- Constructed from 3/16" C-Channel and 2" tubing
- 15" radial trailer tires
- Removable tongue for easy and secure storage; remove the tongue at the vent and do not worry about someone driving away with smoker
- Lightweight and easy towing for small vehicles
- Powder-coated in black
- Standard 4-wire flat plug light hookup
- 87.5" width on the trailer for the FEC300/500 makes it fit in van-type commercial shippers and will fit through most garage doors