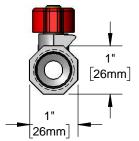

## Features & Benefits:

- Restraining cable kit with mounting hardware
- 1/2" NPT 90° elbow
- 1/2" NPT ball valve
- Optimum torsional relief improves safety, increases connector life
- Material: Chrome plated brass valve and elbow and steel restraining cable