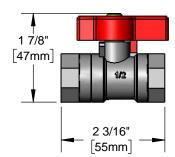

## Features & Benefits:

- Restraining cable kit with mounting hardware
- 1/2" NPT 90° elbow
- 1/2" NPT ball valve
- Optimum torsional relief improves safety, increases connector life
- Material: Chrome plated brass valve and elbow and steel restraining cable