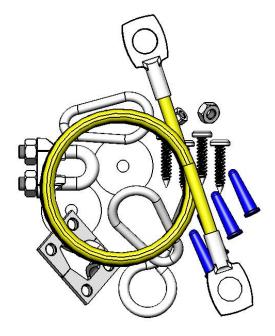

## Architect/Engineering Specifications:

Restraining cable kit with mounting hardware, 1/2" NPT 90 ° elbow and 1/2" NPT ball valve. Certified to ANSI Z21.15a/CSA 9.1a.

| Job Name             |          |
|----------------------|----------|
| Model Specified      | Quantity |
| Variations Specified |          |
| Date                 |          |

## Features & Benefits:

- Restraining cable kit with mounting hardware
- 1/2" NPT 90° elbow
- 1/2" NPT ball valve
- Optimum torsional relief improves safety, increases connector life
- Material: Chrome plated brass valve and elbow and steel restraining cable