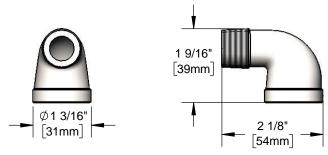

## Features & Benefits:

- Restraining cable kit with mounting hardware
- 1/2" NPT 90° elbow
- 1/2" NPT ball valve
- Optimum torsional relief improves safety, increases connector life
- Material: Chrome plated brass valve and elbow and steel restraining cable