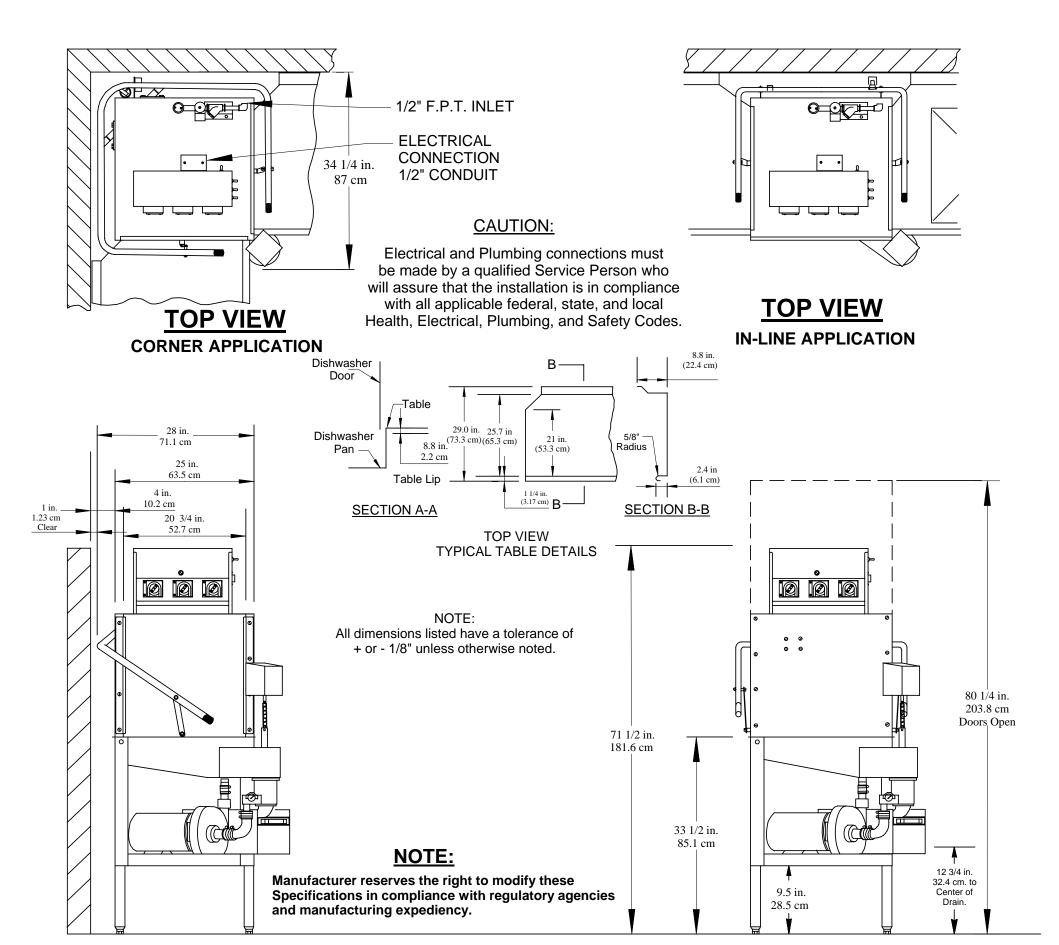

**FRONT VIEW** 

WWW.AMERICANDISH.COM

## **AF/AFC-ES Series**

| -energy S                                                                                        |                                        | AF-ES                       |                             |
|--------------------------------------------------------------------------------------------------|----------------------------------------|-----------------------------|-----------------------------|
| ENERGY STAR                                                                                      | AFC-ES                                 |                             |                             |
| RATED CAPACITY (Racks/Houwash TIME (Sec.) RINSE TIME (Sec.) DWELL (Sec.) TOTAL CYCLE TIME (Sec.) | 50<br>30<br>10<br>90                   | 25<br>60<br>45<br>15<br>120 | 12<br>75<br>60<br>15<br>150 |
| WATER TEMPERATURE (Supp                                                                          | oly)                                   |                             | F Min.<br>C Min.            |
| WATER CONSUMPTION                                                                                |                                        | Gal's Per<br>iters Per      | Cycle                       |
| MOTOR                                                                                            | 3.543 L                                | •                           | 1.5 HP<br>25 KW             |
| ELECTRICAL RATINGS                                                                               |                                        | 115                         | 5 Volts                     |
|                                                                                                  |                                        | Single                      | Phase                       |
| RACK SIZE                                                                                        |                                        | 9 3/4" x 1                  |                             |
| DOOR CLEARANCE                                                                                   | 50.2 cm x 50.2 cm<br>30 3/4" x 20 1/2" |                             |                             |
| WATER INLET                                                                                      | 52.7 cm x 52.1 cm<br>1/2" F.P.T.       |                             |                             |
| DRAIN (Scrap Trap)<br>HEIGHT (Door Open)                                                         |                                        |                             | 2" Pipe<br>30 1/4"          |
| HEIGHT (Door Closed)                                                                             |                                        |                             | 3.8 cm<br>71 1/2"           |
| WIDTH (Overall)                                                                                  |                                        | 18 <sup>-</sup>             | 1.6 cm<br>33 1/2"           |
| WIDTH (Table to Table)                                                                           |                                        |                             | 5.1 cm<br>25"               |
| ,                                                                                                |                                        | _                           | 3.5 cm                      |
| DEPTH (Overall)                                                                                  |                                        |                             | 34 1/4"<br>6.9 cm           |
| SHIPPING WEIGHT                                                                                  |                                        |                             | 295 lb.<br>3.8 kg.          |
| SHIPPING VOLUME                                                                                  |                                        | 56.25                       | cu. ft.                     |
|                                                                                                  |                                        | 1.59 cu r                   | neters                      |

**SIDE VIEW**