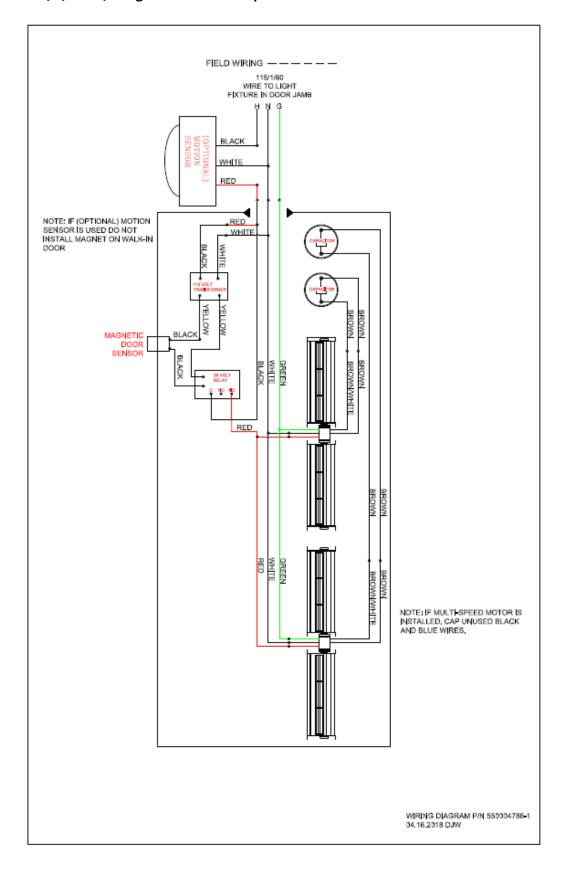

## **Electrical Wiring**

• All electrical wiring and connections must conform to the National Electrical Code, local codes and regulations.

Note: Liquid tight flexible conduit is provided for connection to any acceptable circuit either inside or outside the walk-in compartment.

Diagram 1. 115/1/60 W/ Magnetic Switch & Optional Motion Sensor

**Diagram 2. Component Locations** 

**Diagram 3. Installation Location Standard** 

Diagram 4. Installation Location Sliding Door W/ Motion Sensor