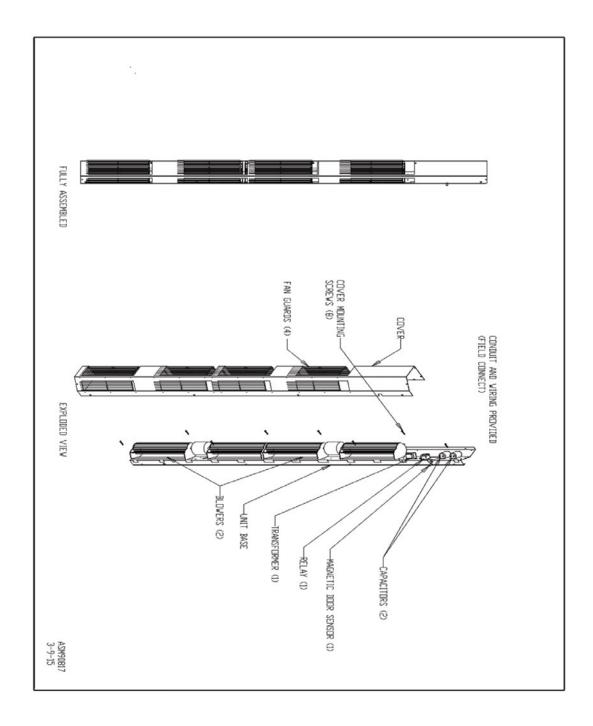

Diagram 1. 115/1/60 W/ Magnetic Switch & Optional Motion Sensor

**Diagram 2. Component Locations** 

**Diagram 3. Installation Location Standard** 

Diagram 4. Installation Location Sliding Door W/ Motion Sensor

## **Cleaning Instructions**

- To clean Kolpak Air Shield remove the cover assembly by removing the screws along each side of the cover assembly and around the plate at the top of the assembly.
- Lift the cover assembly off the unit and clean using a mild detergent.
- Dry and replace cover assembly.