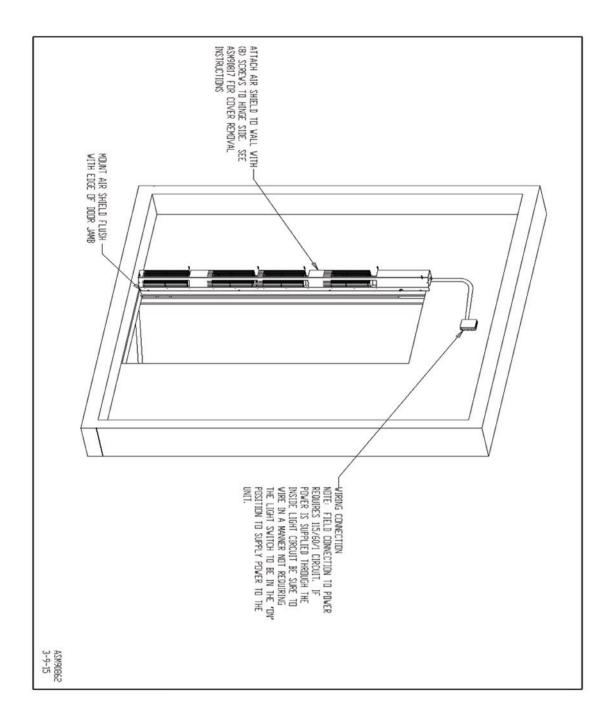

#### Air Shield Installation

• Read this manual carefully before beginning the installation and operation of the unit. Scan the QR Code below to view the Air Shield Installation Service Video.

- Check the selected installation location to ensure that racks, braces, conduit, etc. are not in the way to properly mount the Air-Shield.
- To attach Kolpak Air Shield to wall on inside of Walk-in cooler, use the 8 screws provided in packet under shield cover.
- Remove screws along both outside edges of cover to remove cover assembly. Stand base assembly vertically adjacent to edge of inside doorjamb and remove the tape backing; align with edge of door jamb and secure using the 8 screws provided to attach the base to the jamb using the holes provided in the base.
- Base should be raised off the floor approximately ½" to allow room for the cover to be removed for cleaning.
- Attach door switch magnet to door in orientation shown in instruction sheet.
- Use 2 screws to attach magnet to door.

Note: Holes for attaching the base to the wall located on the door edge side are accessible thru slots punched in the base.

• Units are designed for installation on the hinge side of doorjamb inside the walk-in compartment. Place mounting base so that the edge is flush with the inside doorjamb. When mounted with the cover the edge of the door opening should be flush with the edge of the Kolpak Air Shield cover.

Note: Mount in a manner to prevent any sharp edges from being exposed beyond the door opening.