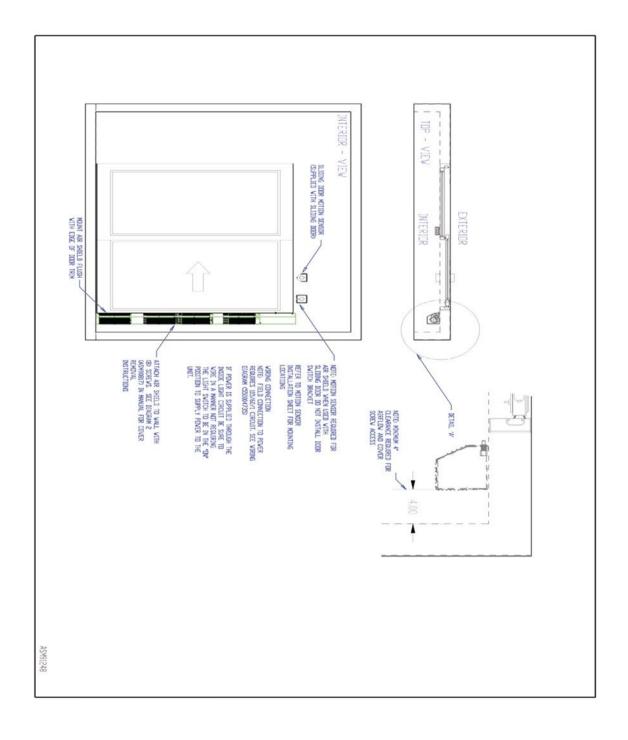

#### Air Shield Installation

• Read this manual carefully before beginning the installation and operation of the unit. Scan the QR Code below to view the Air Shield Installation Service Video.

- Check the selected installation location to ensure that racks, braces, conduit, etc. are not in the way to properly mount the Air-Shield.
- To attach Kolpak Air Shield to wall on inside of Walk-in cooler, use the 8 screws provided in packet under shield cover.
- Remove screws along both outside edges of cover to remove cover assembly. Stand base assembly vertically adjacent to edge of inside doorjamb and remove the tape backing; align with edge of door jamb and secure using the 8 screws provided to attach the base to the jamb using the holes provided in the base.
- Base should be raised off the floor approximately ½" to allow room for the cover to be removed for cleaning.
- Attach door switch magnet to door in orientation shown in instruction sheet.
- Use 2 screws to attach magnet to door.

Note: Holes for attaching the base to the wall located on the door edge side are accessible thru slots punched in the base.

• Units are designed for installation on the hinge side of doorjamb inside the walk-in compartment. Place mounting base so that the edge is flush with the inside doorjamb. When mounted with the cover the edge of the door opening should be flush with the edge of the Kolpak Air Shield cover.

Note: Mount in a manner to prevent any sharp edges from being exposed beyond the door opening.

Diagram 1. 115/1/60 W/ Magnetic Switch & Optional Motion Sensor

**Diagram 2. Component Locations** 

**Diagram 3. Installation Location Standard** 

Diagram 4. Installation Location Sliding Door W/ Motion Sensor

**Diagram 5. Magnet Installation Location Standard** 