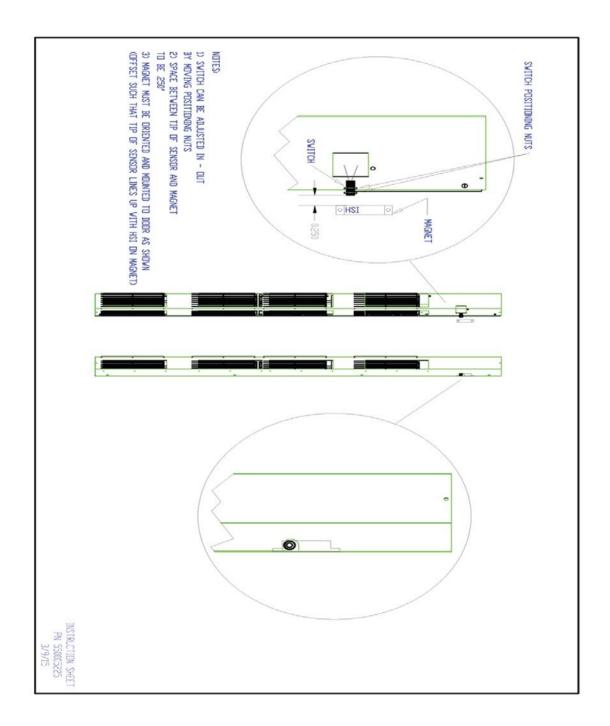

#### Air Shield Installation

• Read this manual carefully before beginning the installation and operation of the unit. Scan the QR Code below to view the Air Shield Installation Service Video.

- Check the selected installation location to ensure that racks, braces, conduit, etc. are not in the way to properly mount the Air-Shield.
- To attach Kolpak Air Shield to wall on inside of Walk-in cooler, use the 8 screws provided in packet under shield cover.
- Remove screws along both outside edges of cover to remove cover assembly. Stand base assembly vertically adjacent to edge of inside doorjamb and remove the tape backing; align with edge of door jamb and secure using the 8 screws provided to attach the base to the jamb using the holes provided in the base.
- Base should be raised off the floor approximately ½" to allow room for the cover to be removed for cleaning.
- Attach door switch magnet to door in orientation shown in instruction sheet.
- Use 2 screws to attach magnet to door.

Diagram 1. 115/1/60 W/ Magnetic Switch & Optional Motion Sensor

**Diagram 2. Component Locations** 

**Diagram 3. Installation Location Standard** 

Diagram 4. Installation Location Sliding Door W/ Motion Sensor

**Diagram 5. Magnet Installation Location Standard** 