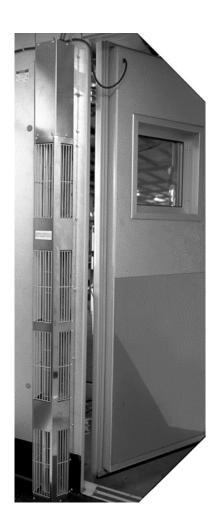

#### Air Shield Installation

• Read this manual carefully before beginning the installation and operation of the unit. Scan the QR Code below to view the Air Shield Installation Service Video.

- Check the selected installation location to ensure that racks, braces, conduit, etc. are not in the way to properly mount the Air-Shield.
- To attach Kolpak Air Shield to wall on inside of Walk-in cooler, use the 8 screws provided in packet under shield cover.
- Remove screws along both outside edges of cover to remove cover assembly. Stand base assembly vertically adjacent to edge of inside doorjamb and remove the tape backing; align with edge of door jamb and secure using the 8 screws provided to attach the base to the jamb using the holes provided in the base.
- Base should be raised off the floor approximately ½" to allow room for the cover to be removed for cleaning.
- Attach door switch magnet to door in orientation shown in instruction sheet.
- Use 2 screws to attach magnet to door.

Note: Holes for attaching the base to the wall located on the door edge side are accessible thru slots punched in the base.

• Units are designed for installation on the hinge side of doorjamb inside the walk-in compartment. Place mounting base so that the edge is flush with the inside doorjamb. When mounted with the cover the edge of the door opening should be flush with the edge of the Kolpak Air Shield cover.