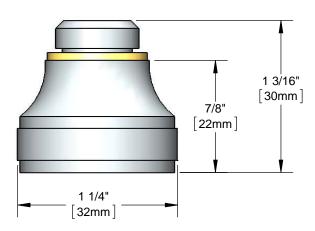

## **Architect/Engineering Specifications:**

Rosespray with 1.0 GPM flow disc regulator (Grey) and 3/8" NPSM male threads. Certified to ASME A112.18.1/CSA B125.1, NSF 61-Section 9 and NSF 372.

| Job Name             |          |
|----------------------|----------|
| Model Specified      | Quantity |
| Variations Specified |          |
| Date                 |          |

#### Features & Benefits:

- Rosespray w/ 1.0 GPM flow disc regulator (Grey)
- 3/8" NPSM male thread
- Washer included
- Fits all T&S nozzles
- Material: Solid brass body