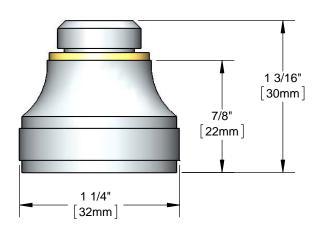

## **Architect/Engineering Specifications:**

Rosespray with 1.2 GPM flow disc regulator (Pink) and 3/8" NPSM male threads. Certified to ASME A112.18.1/CSA B125.1, NSF 61-Section 9 and NSF 372.

| Job Name             |          |
|----------------------|----------|
| Model Specified      | Quantity |
| Variations Specified |          |
| Date                 |          |

#### Features & Benefits:

- Rosespray w/ 1.2 GPM flow disc regulator (Pink)
- 3/8" NPSM male thread
- Washer included
- Fits all T&S nozzles
- Material: Solid brass body