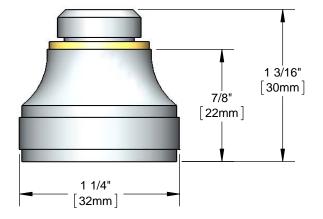

## Architect/Engineering Specifications:

Rosespray with 1.5 GPM flow disc regulator (Green) and 3/8" NPSM male threads. Certified to ASME A112.18.1/CSA B125.1, NSF 61-Section 9 and NSF 372.

| Job Name             |          |
|----------------------|----------|
| Model Specified      | Quantity |
| Variations Specified |          |
| Date                 |          |

## Features & Benefits:

- Rosespray w/ 1.5 GPM flow disc regulator (Green)
- 3/8" NPSM male thread
- Washer included
- Fits all T&S nozzles
- Material: Solid brass body