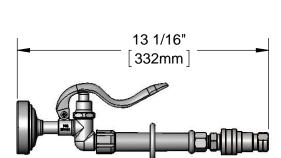

Ø2 3/4" 70mm

- Heat resistant grey grip handle
- Hose washer and hold down ring
- 3/8" NPT female inlet
- Connect directly to T&S hose reels
- Material: Chrome plated brass spray valve and stainless steel quick disconnect