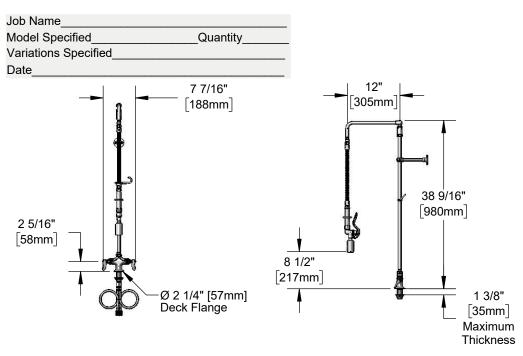

### **Architect/Engineering Specifications:**

Single hole deck mount mixing faucet with polished chrome plated brass body, 32" riser, 12" swivel arm, 20" flexible stainless steel hose with heat resistant handle, 0.65 GPM low flow spray valve, compression cartridges with spring checks, lever handles, 18" flexible stainless steel supply hoses with 1/2" NPSM / 5/8" O.D. compression connections, 6" adjustable wall bracket, and spray valve holder. Certified to ASME A112.18.1/CSA B125.1, NSF 61-Section 9 and NSF 372. EPAct 2005 compliant.

#### Features & Benefits:

- Single hole deck mount mixing faucet w/ polished chrome plated brass body
- · EasyInstall riser for quick installation
- 12" swivel arm
- 20" flexible stainless steel hose w/ heat resistant gray handle and hold down ring
- 0.65 GPM low flow spray valve
- Quarter-turn Eterna compression cartridges with spring checks to prevent cross flow of water
- Lever handles w/ color coded indexes
- 18" flexible stainless steel supply hoses w/ 1/2" NPSM / 5/8" O.D. compression connections
- 6" adjustable wall bracket
- Material: Polished chrome plated brass body, riser, swivel arm & spray valve body, stainless steel hose and chrome plated metal handles