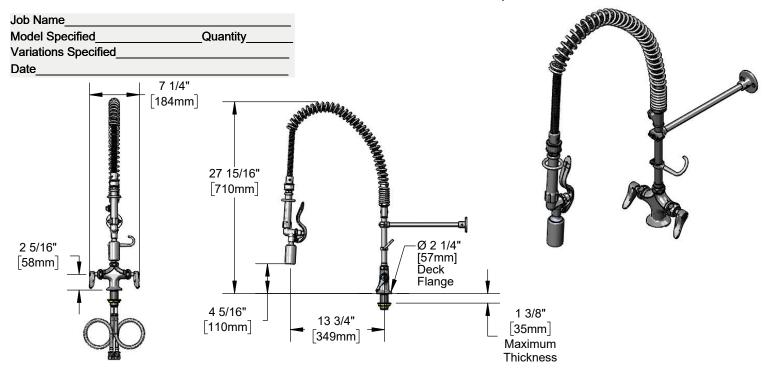

## Architect/Engineering Specifications:

Single hole deck mount mixing faucet with polished chrome plated brass body, 8" riser, 36" flexible stainless steel hose with heat resistant handle, 1.07 GPM spray valve with swivel, ceramic cartridges with check valves, lever handles, 12" adjustable wall bracket, 18" flexible stainless steel supply hoses with 1/2" NPSM / 5/8" compression connections, accessory fitting tee, spray valve holder, and overhead spring. Certified to ASME A112.18.1/CSA B125.1, NSF 61-Section 9 and NSF 372. EPAct 2005 compliant.

#### Features & Benefits:

- Single hole deck mount mixing faucet w/ polished chrome plated brass body
- · EasyInstall riser for quick installation
- 36" flexible stainless steel hose w/ heat resistant gray handle and hold down ring
- 1.07 GPM spray valve
- Pre-rinse swivel on spray valve
- Accessory fitting tee
- Quarter-turn Cerama cartridges with check valves
  to prevent cross flow of water
- Lever handles w/ color coded indexes
- 12" adjustable wall bracket
- 18" flexible stainless steel supply hoses w/ 1/2" NPSM / 5/8" compression connections
- Material: Polished chrome plated brass body, riser & spray valve, stainless steel hose and chrome plated metal handles