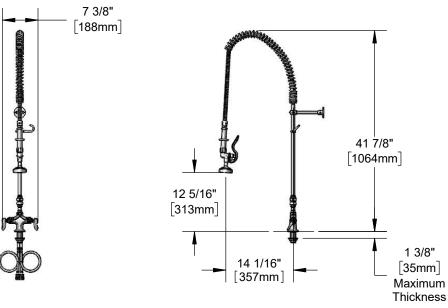

## **Architect/Engineering Specifications:**

Single hole deck mount mixing faucet with polished chrome plated brass body, vacuum breaker, 20" riser, 44" flexible stainless steel hose with heat resistant handle, 1.42 GPM spray valve, compression cartridges with spring checks, lever handles, 6" adjustable wall bracket, 18" flexible stainless steel supply hoses with 1/2" NPSM / 5/8" compression connections, spray valve holder and overhead spring. Certified to ASME A112.18.1/CSA B125.1, NSF 61-Section 9, NSF 372 and CSA B64.8. EPAct 2005 compliant.

## Features & Benefits:

- Single hole deck mount mixing faucet w/ polished chrome plated brass body
- EasyInstall vacuum breaker for quick installation
- 20" Riser
- 44" flexible stainless steel hose w/ heat resistant gray handle and hold down ring
- 1.42 GPM spray valve
- Quarter-turn Eterna compression cartridges with spring checks to prevent cross flow of wat er
- Lever handles w/ color coded indexes
- 6" adustable wall bracket
- 18" flexible stainless steel supply hoses w/ 1/2" NPSM / 5/8" compression connections
- Material: Polished chrome plated brass body, riser & spray valve. stainless steel hose, chrome plated metal handles and wall bracket.