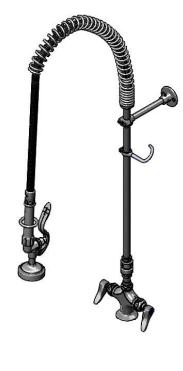

## **Architect/Engineering Specifications:**

Single hole deck mount mixing faucet with polished chrome plated brass body, vacuum breaker, 20" riser, 44" flexible stainless steel hose with heat resistant handle, 1.42 GPM spray valve, compression cartridges with spring checks, lever handles, 6" adjustable wall bracket, 18" flexible stainless steel supply hoses with 1/2" NPSM / 5/8" compression connections, spray valve holder and overhead spring. Certified to ASME A112.18.1/CSA B125.1, NSF 61-Section 9, NSF 372 and CSA B64.8. EPAct 2005 compliant.

## Features & Benefits:

- Single hole deck mount mixing faucet w/ polished chrome plated brass body
- EasyInstall vacuum breaker for quick installation
- 20" Riser
- 44" flexible stainless steel hose w/ heat resistant gray handle and hold down ring
- 1.42 GPM spray valve
- Quarter-turn Eterna compression cartridges with spring checks to prevent cross flow of wat er
- Lever handles w/ color coded indexes
- 6" adustable wall bracket
- 18" flexible stainless steel supply hoses w/ 1/2" NPSM / 5/8" compression connections
- Material: Polished chrome plated brass body, riser & spray valve. stainless steel hose, chrome plated metal handles and wall bracket.