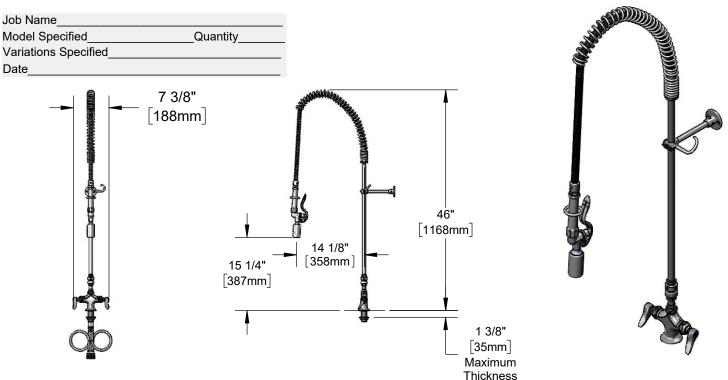

### **Architect/Engineering Specifications:**

Single hole deck mount mixing faucet with polished chrome plated brass body, vacuum breaker, 24" riser, 44" flexible stainless steel hose with heat resistant handle, 0.65 GPM low flow spray valve, compression cartridges with spring checks, lever handles, 6" adjustable wall bracket, 18" flexible stainless steel supply hoses with 1/2" NPSM / 5/8" compression connections, spray valve holder and overhead spring. Certified to ASME A112.18.1/CSA B125.1, NSF 61-Section 9, NSF 372 and CSA B64.8. EPAct 2005 compliant.

### Features & Benefits:

- Single hole deck mount mixing faucet w/ polished chrome plated brass body
- EasyInstall vacuum breaker for quick installation
- 24" Riser
- 44" flexible stainless steel hose w/ heat resistant gray handle and hold down ring
- 0.65 GPM low flow spray valve
- Quarter-turn Eterna compression cartridges with spring checks to prevent cross flow of water
- Lever handles w/ color coded indexes
- 6" adustable wall bracket
- 18" flexible stainless steel supply hoses w/ 1/2" NPSM / 5/8" compression connections
- Material: Polished chrome plated brass body, riser & spray valve. stainless steel hose, chrome plated metal handles and wall bracket.