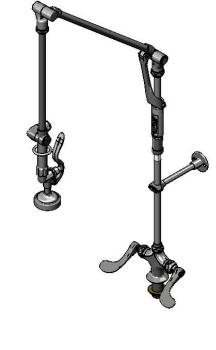

### Features & Benefits:

- Single hole deck mount mixing faucet w/ polished chrome plated brass body
- Retractable arm assembly
- Down pipe w/ heat resistant gray handle and hold down ring
- 1.15 GPM spray valve
- Quarter-turn Eterna compression cartridges with spring checks to prevent cross flow of water
- 4" wrist action handles w/ color coded indexes
- 18" flexible stainless steel supply hoses w/ 1/2" NPSM / 5/8" O.D. compression connections
- 6" wall bracket
- 42" high at normal hanging position
- 21 1/2" overhang at maximum pull down
- 1" clearance in maximum pull down position
- Material: Polished chrome plated brass body, retractable arm assembly, down pipe & spray valve and chrome plated metal handles