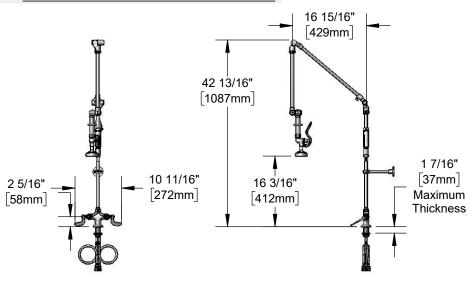

### Features & Benefits:

- Single hole deck mount mixing faucet w/ polished chrome plated brass body
- Retractable arm assembly
- Down pipe w/ heat resistant gray handle and hold down ring
- 1.15 GPM spray valve
- Quarter-turn Eterna compression cartridges with spring checks to prevent cross flow of water
- 4" wrist action handles w/ color coded indexes
- 18" flexible stainless steel supply hoses w/ 1/2" NPSM / 5/8" O.D. compression connections
- 6" wall bracket
- 42" high at normal hanging position
- 21 1/2" overhang at maximum pull down
- 1" clearance in maximum pull down position
- Material: Polished chrome plated brass body, retractable arm assembly, down pipe & spray valve and chrome plated metal handles