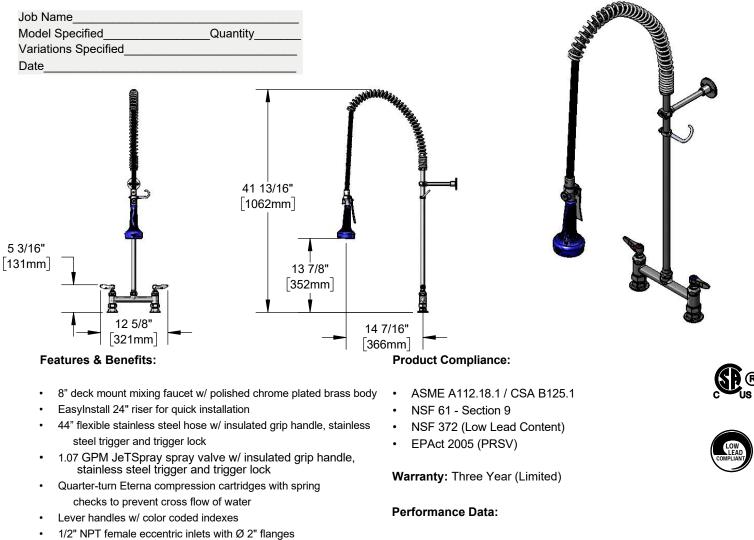

TAG:

Easy Install Pre-Rinse Unit

## Architect/Engineering Specifications:

8" deck mount mixing faucet with polished chrome plated brass body, 24" riser, 44" flexible stainless steel hose with heat resistant handle, 1.07 GPM spray valve, compression cartridges with spring checks, lever handles, 1/2" NPT female inlets, 6" adjustable wall bracket, spray valve holder, and overhead spring. Certified to ASME A112.18.1/CSA B125.1, NSF 61-Section 9 & NSF 372. EPAct 2005 compliant.

- Adjustable centers from 7 3/4" to 8 1/4"
- 6" adjustable wall bracket
- Material: Polished chrome plated brass body, riser & spray valve body, stainless steel hose, and chrome plated metal handles
- Pressure: 20 125 psi
- Temperature: 40 °F 140 °F
- Flow Rate: 1.07 GPM @ 60 psi