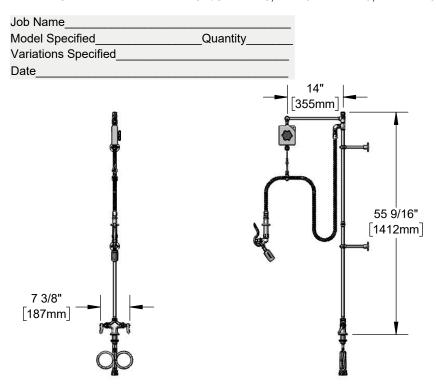

### **Architect/Engineering Specifications:**

Single hole deck mount mixing faucet with polished chrome plated brass body, 24" risers, 3/8" NPT pipe coupling, 68" flexible stainless steel hose with heat resistant handle, 0.65 GPM low flow angled spray valve, compression cartridges with spring checks, lever handles, 18" flexible stainless steel supply hoses w/ 1/2" NPSM / 5/8" compression connections, overhead swivel extension arm with balancer, 6" adjustable wall bracket. Certified to ASME A112.18.1/CSA B125, NSF 61-Section 9, and NSF 372. EPAct 2005 compliant.

## Features & Benefits:

- Single hole deck mount mixing faucet with polished chrome plated brass body
- Two 24" risers (one EasyInstall, one rigid) w/ pipe coupling
- Swivel elbow assembly
- 68" flexible stainless steel hose w/ heat resistant gray handle and hold down ring
- 0.65 GPM low flow angled spray valve
- Quarter-turn Eterna compression cartridges w/ spring checks to prevent cross flow of water
- Lever handles w/ color coded indexes
- 18" flexible stainless steel supply hoses w/ 1/2" NPSM / 5/8" compression connections
- Overhead swivel extension arm with adjustable tension balancer
- 6" adjustable wall bracket
- Material: Polished chrome plated brass body, riser, swivel arm & spray valve body, stainless steel hose, and chrome plated metal handles

## **Performance Data:**

Pressure: 20 - 125 psi Temperature: 40 °F - 140 °F Flow Rate: 0.65 GPM @ 60 psi