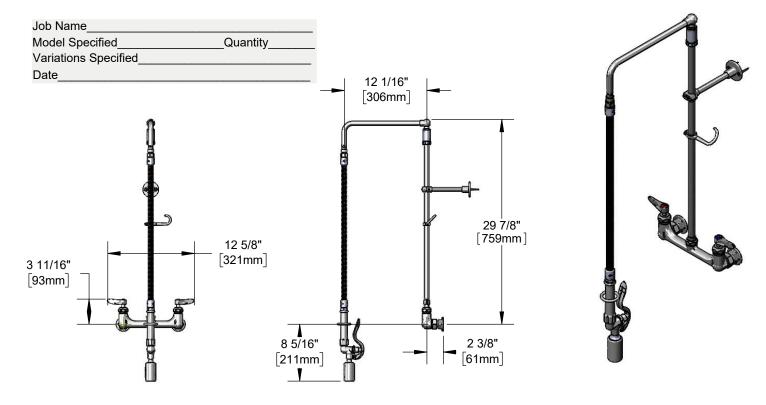

### Architect/Engineering Specifications:

8" wall mount mixing faucet with polished chrome plated brass body, 26" riser, overhead swivel arm, 28" flexible stainless steel hose, heat resistant handle, 0.65 GPM low flow spray valve, ceramic cartridges with check valves, lever handles, 1/2" NPT female inlets, 6" adjustable wall bracket, and spray valve holder. Certified to ASME A112.18.1/CSA B125.1, NSF 61-Section 9 and NSF 372. EPAct 2005 compliant.

#### Features & Benefits:

- 8" wall mount polished chrome plated brass body
- EasyInstall 26" riser w/ overhead swivel arm
- 28" flexible stainless steel hose w/ heat resistant gray handle and hold down ring
- 0.65 GPM low flow spray valve
- Quarter-turn Cerama cartridges w/ check valves to prevent cross flow of water
- Lever handles w/ color coded indexes
- 1/2" NPT female eccentric inlets with Ø 2" flanges
- Adjustable centers from 7 3/4" to 8 1/4"
- 6" adjustable wall bracket
- Material: Polished chrome plated brass body, riser, swivel arm & spray valve body, stainless steel hose, and chrome plated metal handles

#### **Performance Data:**

- Pressure: 20 125 psi
- Temperature: 40 °F 140 °F
- Flow Rate: 0.65 GPM @ 60 psi