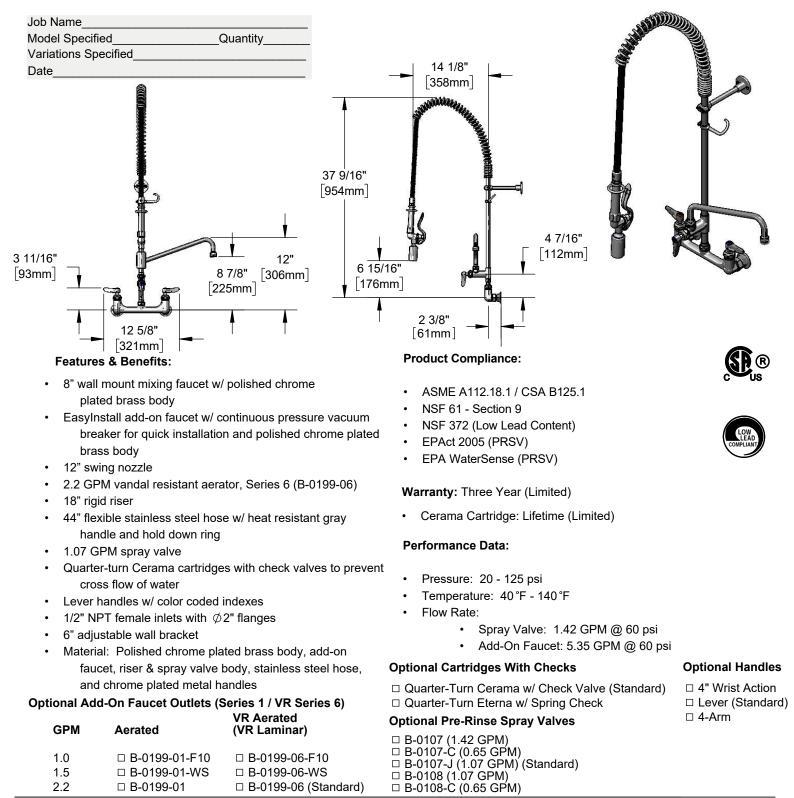

## Architect/Engineering Specifications:

8" wall mount mixing faucet with polished chrome plated brass body, add-on faucet with ceramic cartridge and lever handle, 12" swing nozzle with 2.2 GPM vandal resistant aerator, 18" riser, 44" flexible stainless steel hose with heat resistant handle, 1.07 GPM spray valve, ceramic cartridges with check valves, lever handles, 1/2" NPT female inlets, 6" adjustable wall bracket, spray valve holder and overhead spring. Certified to ASME A112.18.1/CSA B125.1, NSF 61-Section 9 and NSF 372. EPAct 2005 compliant.