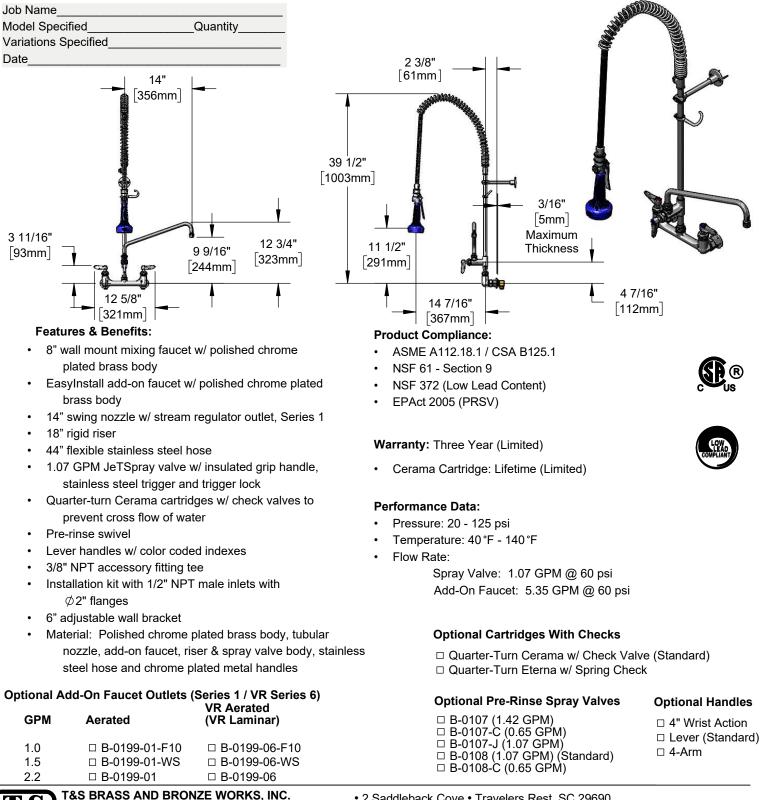

## Architect/Engineering Specifications:

8" wall mount mixing faucet with polished chrome plated brass body, add-on faucet with ceramic cartridge and lever handle, 14" swing nozzle with stream regulator outlet, 18" riser, 44" flexible stainless steel hose with swivel, 1.07 GPM spray valve with insulated grip handle, ceramic cartridges with check valves, lever handles, accessory fitting tee and installation kit with 1/2" NPT male inlets, 6" adjustable wall bracket, spray valve holder and overhead spring. Certified to ASME A112.18.1/CSA B125.1, NSF 61-Section 9 and NSF 372. EPAct 2005 compliant.