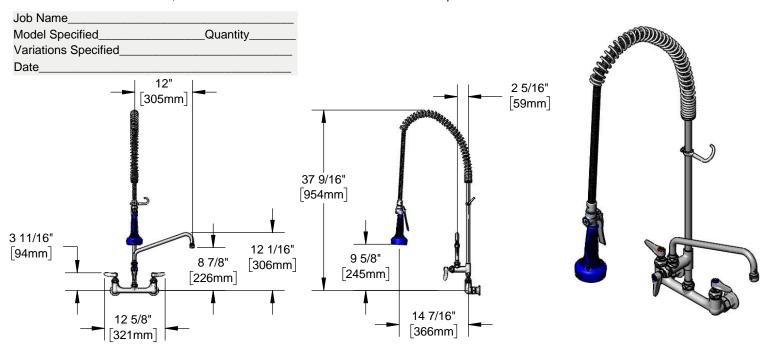

Easy Install Pre-Rinse Unit

## **Architect/Engineering Specifications:**

8" wall mount mixing faucet with polished chrome plated brass body, add-on faucet with compression cartridge and lever handle, 12" swing nozzle with stream regulator outlet, 18" riser, 44" flexible stainless steel hose, 0.65 GPM low flow spray valve with insulated grip handle, compression cartridges with spring checks, lever handles, 1/2" NPT female inlets, spray valve holder and overhead spring. Certified to ASME A112.18.1/CSA B125.1, NSF 61-Section 9 and NSF 372. EPAct 2005 compliant.

## Features & Benefits:

- 8" wall mount mixing faucet w/ polished chrome plated brass body
- EasyInstall add-on faucet w/ polished chrome plated brass body
- 12" swing nozzle w/ stream regulator outlet, Series 1
- 18" rigid riser
- 44" flexible stainless steel hose
- 0.65 GPM low flow JeTSpray spray valve with insulated grip handle, stainless steel trigger and trigger lock
- Quarter-turn Eterna compression cartridges with spring checks to prevent cross flow of water
- Lever handles w/ color coded indexes
- 1/2" NPT female eccentric inlets with Ø 2" flanges
- Adjustable centers from 7 3/4" to 8 1/4"
- Material: Polished chrome plated brass body, tubular nozzle, add-on faucet body, riser & spray valve body, stainless steel hose, and chrome plated metal handles