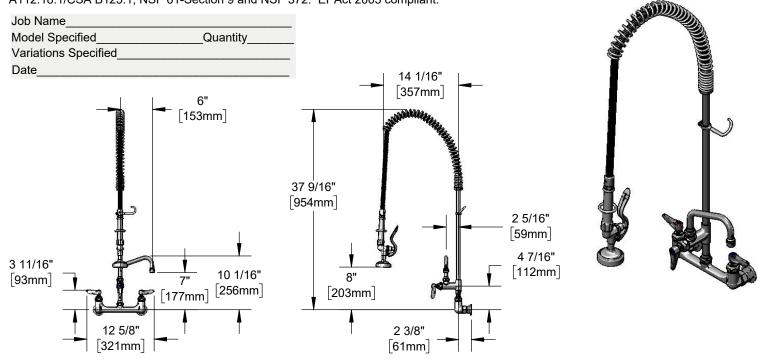

# **Architect/Engineering Specifications:**

8" wall mount mixing faucet with polished chrome plated brass body, add-on faucet with compression cartridge and lever handle, 6" swing nozzle with stream regulator outlet, 18" riser, 44" flexible stainless steel hose with heat resistant handle, 1.42 GPM spray valve, compression cartridges with spring checks, lever handles, 1/2" NPT female inlets, spray valve holder and overhead spring. Certified to ASME A112.18.1/CSA B125.1, NSF 61-Section 9 and NSF 372. EPAct 2005 compliant.

#### Features & Benefits:

- 8" wall mount mixing faucet w/ polished chrome plated brass body
- EasyInstall add-on faucet w/ polished chrome plated brass body
- 6" swing nozzle w/ stream regulator outlet, Series 1
- 18" rigid riser
- 44" flexible stainless steel hose with heat resistant gray handle and hold down ring
- 1.42 GPM spray valve
- Quarter-turn Eterna compression cartridges with spring checks to prevent cross flow of water
- Lever handles w/ color coded indexes
- 1/2" NPT female eccentric inlets with Ø 2" flanges
- Adjustable centers from 7 3/4" to 8 1/4"
- Material: Polished chrome plated brass body, tubular nozzle, add-on faucet body, riser & spray valve body, stainless steel hose and chrome plated metal handles

### **Performance Data:**

Pressure: 20 - 125 psi Temperature: 40 °F - 140 °F

Flow Rate:

**Optional Cartridges With Checks** 

□ B-0108 (1.07 GPM) □ B-0108-C (0.65 GPM)

Spray Valve 1.42 GPM @ 60 psi Add-On Faucet 9.73 GPM @ 60 psi