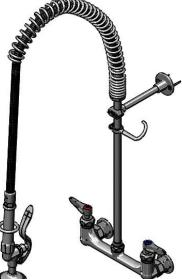

## Architect/Engineering Specifications:

8" wall mount mixing faucet with polished chrome plated brass body, 18" riser, 44" flexible stainless steel hose with heat resistant handle, 1.42 GPM spray valve, ceramic cartridges with check valves, lever handles, 1/2" NPT female inlets, spray valve holder, overhead spring, and 6" adjustable wall bracket. Certified to ASME A112.18.1/CSA B125.1, NSF 61-Section 9 and NSF 372. EPAct 2005 compliant.

#### Features & Benefits:

- 8" wall mount mixing faucet w/ polished chrome plated brass body
- EasyInstall 18" riser for quick installation
- 44" flexible stainless steel hose w/ heat resistant gray handle and hold down ring
- 1.42 GPM spray valve
- Quarter-turn Cerama cartridges with check valves to prevent water cross flow
- Lever handles w/ color coded indexes
- 1/2" NPT female eccentric inlets with Ø 2" flanges
- Adjustable centers from 7 3/4" to 8 1/4"
- 6" wall bracket
- Material: Polished chrome plated brass body, riser & spray valve body, stainless steel hose, and chrome plated metal handles