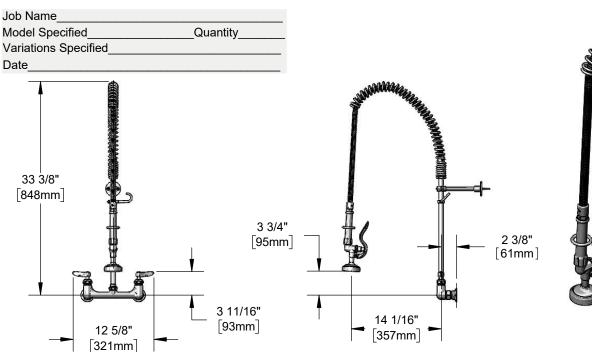

## Architect/Engineering Specifications:

8" wall mount mixing faucet with polished chrome plated brass body, 18" riser, 44" flexible stainless steel hose with heat resistant handle, 1.42 GPM spray valve, ceramic cartridges with check valves, lever handles, 1/2" NPT female inlets, spray valve holder, overhead spring, and 6" adjustable wall bracket. Certified to ASME A112.18.1/CSA B125.1, NSF 61-Section 9 and NSF 372. EPAct 2005 compliant.

#### Features & Benefits:

- 8" wall mount mixing faucet w/ polished chrome plated brass body
- EasyInstall 18" riser for quick installation
- 44" flexible stainless steel hose w/ heat resistant gray handle and hold down ring
- 1.42 GPM spray valve
- Quarter-turn Cerama cartridges with check valves to prevent water cross flow
- Lever handles w/ color coded indexes
- 1/2" NPT female eccentric inlets with Ø 2" flanges
- Adjustable centers from 7 3/4" to 8 1/4"
- 6" wall bracket
- Material: Polished chrome plated brass body, riser & spray valve body, stainless steel hose, and chrome plated metal handles

#### Performance Data:

- Pressure: 20 125 psi
- Temperature: 40 °F 140 °F
- Flow Rate: 1.42 GPM @ 60 psi