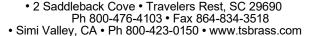

# **Architect/Engineering Specifications:**

8" wall mount mixing faucet with polished chrome plated brass body, 18" riser, 44" flexible stainless steel hose with heat resistant handle and swivel, 0.65 GPM low flow spray valve, ceramic cartridges with check valves, lever handles, 1/2" NPT female inlets, 6" adjustable wall bracket, spray valve holder and overhead spring. Certified to ASME A112.18.1/CSA B125.1, NSF 61-Section 9 and NSF 372. EPAct 2005 compliant.

### Features & Benefits:

- 8" wall mount mixing faucet w/ polished chrome plated brass body
- EasyInstall 18" riser for quick installation
- 44" flexible stainless steel hose w/ heat resistant gray handle and hold down ring
- 0.65 GPM low flow spray valve
- Quarter-turn Cerama cartridges with check valves to prevent cross flow of water
- Pre-rinse swivel
- Lever handles w/ color coded indexes
- 1/2" NPT female eccentric inlets with Ø 2" flanges
- Adjustable centers from 7 3/4" to 8 1/4"
- 6" adjustable wall bracket
- Material: Polished chrome plated brass body, riser & spray valve body, stainless steel hose, and chrome plated metal handles