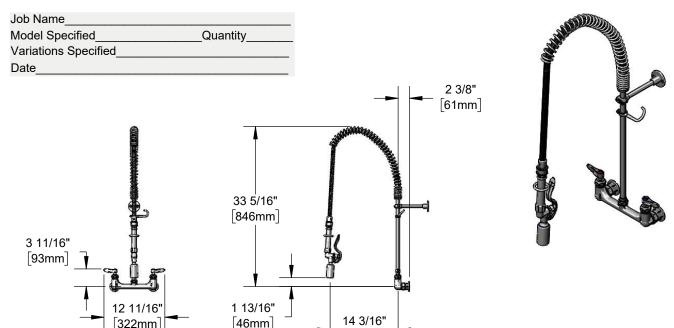

# **Architect/Engineering Specifications:**

8" wall mount mixing faucet with polished chrome plated brass body, 18" riser, 44" flexible stainless steel hose with heat resistant handle and swivel, 0.65 GPM low flow spray valve, ceramic cartridges with check valves, lever handles, 1/2" NPT female inlets, 6" adjustable wall bracket, spray valve holder and overhead spring. Certified to ASME A112.18.1/CSA B125.1, NSF 61-Section 9 and NSF 372. EPAct 2005 compliant.

### Features & Benefits:

- 8" wall mount mixing faucet w/ polished chrome plated brass body
- EasyInstall 18" riser for quick installation
- 44" flexible stainless steel hose w/ heat resistant gray handle and hold down ring
- 0.65 GPM low flow spray valve
- Quarter-turn Cerama cartridges with check valves to prevent cross flow of water
- Pre-rinse swivel
- Lever handles w/ color coded indexes
- 1/2" NPT female eccentric inlets with Ø 2" flanges
- Adjustable centers from 7 3/4" to 8 1/4"
- 6" adjustable wall bracket
- Material: Polished chrome plated brass body, riser & spray valve body, stainless steel hose, and chrome plated metal handles