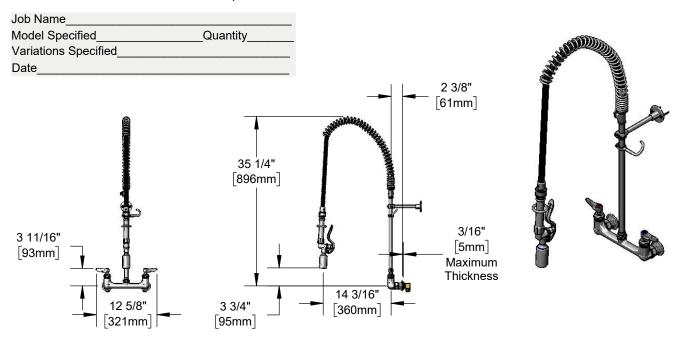

### Architect/Engineering Specifications:

8" wall mount mixing faucet with polished chrome plated brass body, 18" riser, 44" flexible stainless steel hose with heat resistant handle and pre-rinse swivel, 1.07 GPM spray valve, ceramic cartridges with check valves, lever handles, accessory fitting tee and 1/2" NPT male elbow installation kit, 6" adjustable wall bracket, spray valve holder and overhead spring. Certified to ASME A112.18.1/CSA B125.1, NSF 61-Section 9 and NSF 372. EPAct 2005 compliant.

### Features & Benefits:

- 8" wall mount mixing faucet w/ polished chrome plated brass body
- EasyInstall 18" riser for easy installation
- 44" flexible stainless steel hose w/ heat resistant gray handle, pre-rinse swivel and hold down ring
- 1.07 GPM spray valve
- Quarter-turn Cerama cartridges w/ check valves to prevent cross flow of water
- Lever handles w/ color coded indexes ٠
- Accessory fitting tee
- 1/2" NPT female eccentric inlets with  $\phi$ 2" flanges
- 1/2" NPT male elbow installation kit
- Adjustable centers from 7 3/4" to 8 1/4"
- 6" adjustable wall bracket
- Material: Polished chrome plated brass body, tubular nozzle, riser & spray valve body, stainless steel hose and chrome plated metal handles