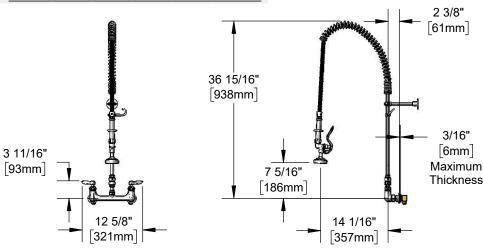

#### **Architect/Engineering Specifications:**

8" wall mount mixing faucet with polished chrome plated brass body, 18" riser, 44" flexible stainless steel hose with heat resistant handle, 1.42 GPM spray valve, ceramic cartridges with check valves, lever handles, installation kit with 1/2" NPT male inlets, 6" adjustable wall bracket, spray valve holder and overhead spring. Certified to ASME A112.18.1/CSA B125.1, NSF 61-Section 9 and NSF 372. EPAct 2005 compliant.

#### Features & Benefits:

- 8" wall mount mixing faucet w/ polished chrome plated brass body
- EasyInstall continuous pressure vacuum breaker for quick installation
- 18" rigid riser
- 44" flexible stainless steel hose w/ heat resistant gray handle and hold down ring
- 1.42 GPM spray valve
- Quarter-turn Cerama cartridges with check valves to prevent cross flow of water
- Lever handles w/ color coded indexes
- Installation kit with 1/2" NPT male inlets with  $\emptyset$ 2" flanges
- 6" adjustable wall bracket
- Material: Polished chrome plated brass body, riser & spray valve body, stainless steel hose, and chrome plated metal handles

#### **Performance Data:**

Pressure: 20 - 125 psi Temperature: 40°F - 140°F Flow Rate: 1.42 GPM @ 60 psi