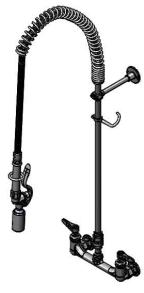

### **Architect/Engineering Specifications:**

8" wall mount mixing faucet with polished chrome plated brass body, 24" riser, 44" flexible stainless steel hose with heat resistant handle, 0.65 GPM low flow spray valve, compression cartridges with spring checks, lever handles, 1/2" NPT female inlets, 6" adjustable wall bracket, spray valve holder and overhead spring. Certified to ASME A112.18.1/CSA B125.1, NSF 61-Section 9 and NSF 372. EPAct 2005 compliant.

## Features & Benefits:

- 8" wall mount mixing faucet w/ polished chrome plated brass body
- EasyInstall continuous pressure vacuum breaker for quick installation
- 24" rigid riser
- 44" flexible stainless steel hose w/ heat resistant gray handle and hold down ring
- 0.65 GPM low flow spray valve
- Quarter-turn Eterna compression cartridges with spring checks to prevent cross flow of water
- Lever handles w/ color coded indexes
- 1/2" NPT female inlets with  $\phi$ 2" flanges
- Adjustable centers from 7 3/4" to 8 1/4"
- 6" adjustable wall bracket
- Material: Polished chrome plated brass body, riser & spray valve body, stainless steel hose and chrome plated metal handles