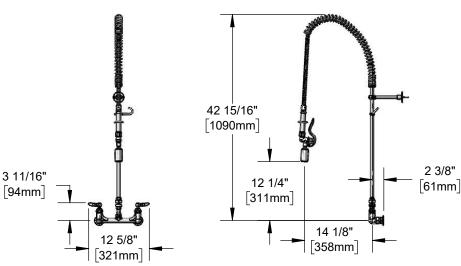

### **Architect/Engineering Specifications:**

8" wall mount mixing faucet with polished chrome plated brass body, 24" riser, 44" flexible stainless steel hose with heat resistant handle, 0.65 GPM low flow spray valve, compression cartridges with spring checks, lever handles, 1/2" NPT female inlets, 6" adjustable wall bracket, spray valve holder and overhead spring. Certified to ASME A112.18.1/CSA B125.1, NSF 61-Section 9 and NSF 372. EPAct 2005 compliant.

## Features & Benefits:

- 8" wall mount mixing faucet w/ polished chrome plated brass body
- EasyInstall continuous pressure vacuum breaker for quick installation
- 24" rigid riser
- 44" flexible stainless steel hose w/ heat resistant gray handle and hold down ring
- 0.65 GPM low flow spray valve
- Quarter-turn Eterna compression cartridges with spring checks to prevent cross flow of water
- Lever handles w/ color coded indexes
- 1/2" NPT female inlets with  $\phi$ 2" flanges
- Adjustable centers from 7 3/4" to 8 1/4"
- 6" adjustable wall bracket
- Material: Polished chrome plated brass body, riser & spray valve body, stainless steel hose and chrome plated metal handles