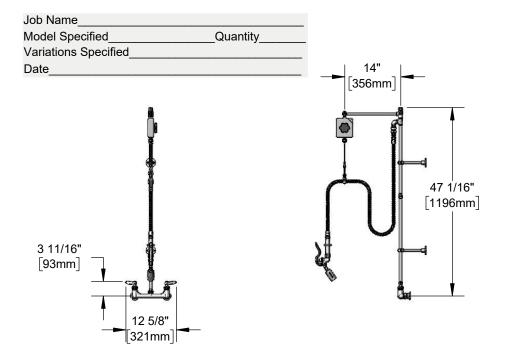

### **Architect/Engineering Specifications:**

8" wall mount mixing faucet with polished chrome plated brass body, 24" and 18" risers, 3/8" NPT pipe coupling, swivel elbow, 68" flexible stainless steel hose with heat resistant handle, 0.65 GPM angled low flow spray valve, ceramic cartridges with check valves, lever handles, overhead swivel extension arm with balancer, 6" adjustable wall brackets, and 1/2" NPT female inlets. Certified to ASME A112.18.1/CSA B125.1, NSF 61-Section 9, and NSF 372. EPAct 2005 compliant.

### Features & Benefits:

- 8" wall deck mount mixing faucet with polished chrome plated brass body
- EasyInstall 24" and rigid 18" risers w/ pipe coupling
- Swivel elbow assembly
- 68" flexible stainless steel hose w/ heat resistant gray handle and hold down ring
- 0.65 GPM angled low flow spray valve
- Quarter-turn Cerama cartridges w/ check valves to prevent cross flow of water
- Lever handles w/ color coded indexes
- 1/2" NPT female eccentric inlets w/  $\phi$ 2" flanges
- Adjustable centers from 7 3/4" to 8 1/4"
- Overhead swivel extension arm with adjustable tension balancer
- 6" adjustable wall brackets
- Material: Polished chrome plated brass body, riser, swivel arm & spray valve body, stainless steel hose, and chrome plated metal handles