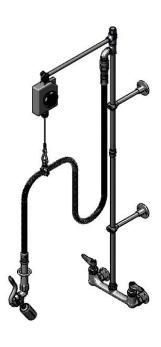

### **Architect/Engineering Specifications:**

8" wall mount mixing faucet with polished chrome plated brass body, 24" and 18" risers, 3/8" NPT pipe coupling, swivel elbow, 68" flexible stainless steel hose with heat resistant handle, 0.65 GPM angled low flow spray valve, ceramic cartridges with check valves, lever handles, overhead swivel extension arm with balancer, 6" adjustable wall brackets, and 1/2" NPT female inlets. Certified to ASME A112.18.1/CSA B125.1, NSF 61-Section 9, and NSF 372. EPAct 2005 compliant.

### Features & Benefits:

- 8" wall deck mount mixing faucet with polished chrome plated brass body
- EasyInstall 24" and rigid 18" risers w/ pipe coupling
- Swivel elbow assembly
- 68" flexible stainless steel hose w/ heat resistant gray handle and hold down ring
- 0.65 GPM angled low flow spray valve
- Quarter-turn Cerama cartridges w/ check valves to prevent cross flow of water
- Lever handles w/ color coded indexes
- 1/2" NPT female eccentric inlets w/  $\phi$ 2" flanges
- Adjustable centers from 7 3/4" to 8 1/4"
- Overhead swivel extension arm with adjustable tension balancer
- 6" adjustable wall brackets
- Material: Polished chrome plated brass body, riser, swivel arm & spray valve body, stainless steel hose, and chrome plated metal handles