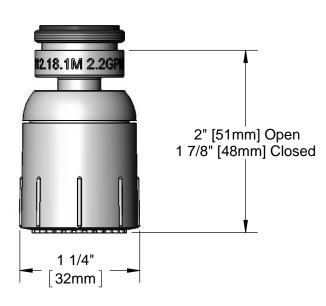

## **Architect/Engineering Specifications:**

2.2 GPM swivel aerator with twist operation for stream or spray pattern, polished chrome plated brass body, 55/64-27 UN female inlet and 15/16-27 UN male adapter. Certified to ASME A112.18.1/CSA B125.1, NSF 61-Section 9 and NSF 372.

## Features & Benefits:

- 2.2 GPM swivel aerator, Series 1
- Twist operation for stream or spray pattern
- 55/64-27 UN female inlet
- 15/16-27 UN male adapter included
- Fits all T&S swing nozzles
- Material: Polished chrome plated brass body