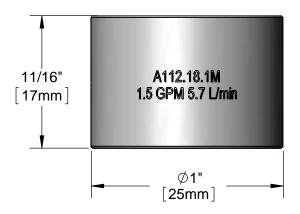

## **Architect/Engineering Specifications:**

1.5 GPM vandal resistant laminar flow device with polished chrome plated brass body with 55/61-27 female thread. Certified to ASME A112.18.1/CSA B125.1, NSF 61-Section 9 and NSF 372.

#### Features & Benefits:

- 1.5 GPM vandal resistant laminar flow device
- 55/64-27 female inlet, Series 1
- Material: Polished chrome plated brass body

### **Performance Data:**

Pressure: 20 - 125 psi Temperature: 40 °F - 140 °F Flow Rate: 1.5 GPM @ 60 psi