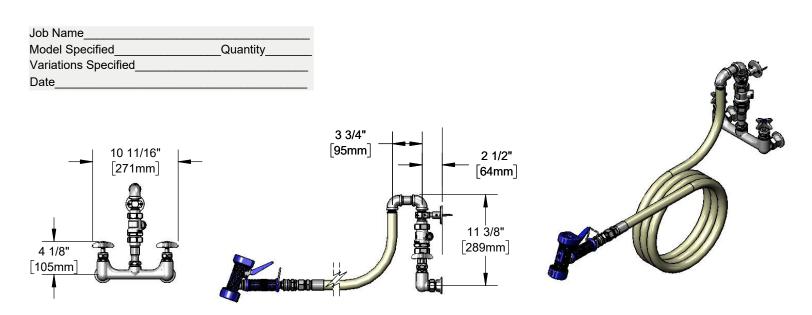

## Architect/Engineering Specifications:

8" wall mount large flow mixing faucet with polished chrome plated brass body, 10' white creamery hose, quick disconnect, rear trigger water gun, compression cartridges, integral check valves, 4-arm handles and 3/4" NPT female inlets. Certified to ASME A112.18.1/CSA B125.1.

## Features & Benefits:

- 8" wall mount Big-Flo mixing faucet with polished chrome plated brass body
- 10' white creamery hose w/ quick disconnect
- Rear trigger water gun
- Big-Flo compression cartridges
- Integral check valves
- 4-arm handles w/ color coded indexes
- 3/4" NPT female eccentric inlets w/ Ø 2" flanges
- Adjustable centers from 7 3/4" to 8 1/4"
- Material: Polished chrome plated brass body & tubular spouts and chrome plated metal handles