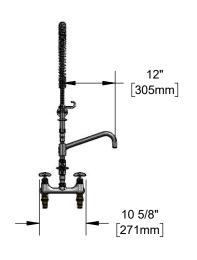

## Features & Benefits:

- 8" wall mount Big-Flo mixing faucet w/ polished chrome plated brass body
- EasyInstall add-on Big-Flo faucet w/ polished chrome plated brass body
- 12" Big-Flo plain end swing nozzle
- 18" riser
- 44" flexible stainless steel hose w/ heat resistant gray handle and hold down ring
- 0.65 GPM spray valve
- · Big-Flo compression spindles
- · 4-arm handles w/ color coded indexes
- 3/4" NPT female eccentric inlets with Ø 2" flanges with 3/4" NPT female inlet elbows & 3/4" NPT male inlets
- Adjustable centers from 7 3/4" to 8 1/4"
- · Check valves in body to prevent cross flow of water
- 6" adjustable wall bracket

□ B-0107 (1.42 GPM)

☐ B-0108 (1.07 GPM) ☐ B-0108-C (0.65 GPM)

**Optional Pre-Rinse Spray Valves** 

☐ B-0107-C (0.65 GPM) (Standard) ☐ B-0107-J (1.07 GPM)

 Material: Polished chrome plated brass body, add-on faucet body, tubular spout, riser & spray valve body, stainless steel hose, and chrome plated metal handles