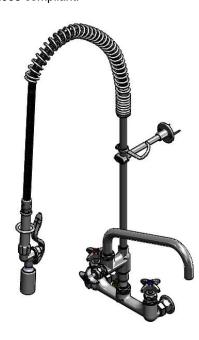

Easy install

Big-Flo Pre-Rinse Unit

TAG:

## **Architect/Engineering Specifications:**

8" wall mount large flow mixing faucet with polished chrome plated brass body, add-on faucet with compression spindle and 4-arm handle, 12" plain end swing nozzle, 18" riser, 44" flexible stainless steel hose with heat resistant handle, 0.65 GPM spray valve, compression spindles, 4-arm handles, 3/4" male inlets, check valves in body, spray valve holder, 6" adjustable wall bracket and overhead spring. Certified to ASME A112.18.1/CSA B125.1, NSF 61-Section 9 and NSF 372. EPAct 2005 compliant.