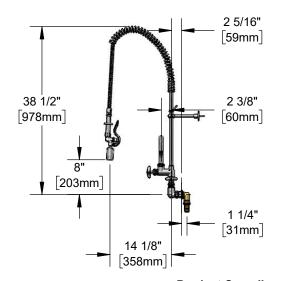

## **Architect/Engineering Specifications:**

8" wall mount large flow mixing faucet with polished chrome plated brass body, add-on faucet with compression spindle and 4-arm handle, 12" plain end swing nozzle, 18" riser, 44" flexible stainless steel hose with heat resistant handle, 0.65 GPM spray valve, compression spindles, 4-arm handles, 3/4" male inlets, check valves in body, spray valve holder, 6" adjustable wall bracket and overhead spring. Certified to ASME A112.18.1/CSA B125.1, NSF 61-Section 9 and NSF 372. EPAct 2005 compliant.

## Features & Benefits:

- 8" wall mount Big-Flo mixing faucet w/ polished chrome plated brass body
- EasyInstall add-on Big-Flo faucet w/ polished chrome plated brass body
- 12" Big-Flo plain end swing nozzle
- 18" riser
- 44" flexible stainless steel hose w/ heat resistant gray handle and hold down ring
- 0.65 GPM spray valve
- · Big-Flo compression spindles
- · 4-arm handles w/ color coded indexes
- 3/4" NPT female eccentric inlets with Ø 2" flanges with 3/4" NPT female inlet elbows & 3/4" NPT male inlets
- Adjustable centers from 7 3/4" to 8 1/4"
- · Check valves in body to prevent cross flow of water
- 6" adjustable wall bracket