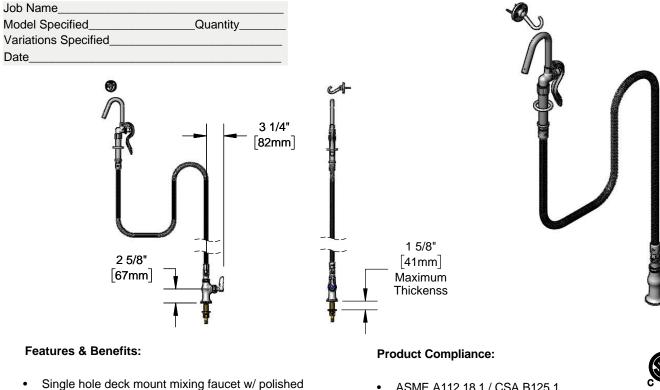

## **Architect/Engineering Specifications:**

Single hole deck mount mixing faucet with polished chrome plated brass body, rigid outlet adapter, 68" flexible stainless steel hose, heat resistant handle, self closing pot filler valve with hook nozzle, ceramic cartridge with check valve, lever handle, 1/2" NPSM male outlet and wall hook. Certified to ASME A112.18.1 / CSA B125.1, NSF 61-Section 9 and NSF 372.

- chrome plated brass body
- Rigid to hose outlet adapter
- 68" flexible stainless steel hose w/ heat resistant gray handle and hold down ring
- Self closing pot filler valve with hook nozzle
- Quarter-turn Cerama cartridge w/ check valve
- Lever handle w/ blue color coded index
- 1/2" NPSM male inlet
- Wall hook holds spray valve when not in use
- Material: Polished chrome plated brass body and spray valve body, stainless steel hose and chrome plated metal handle.