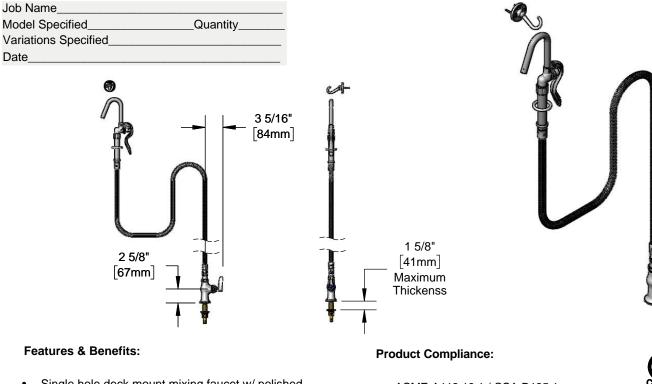

## Architect/Engineering Specifications:

Single hole deck mount mixing faucet with polished chrome plated brass body, rigid outlet adapter, 68" flexible stainless steel hose, heat resistant handle, self closing pot filler valve with hook nozzle, compression cartridge with spring check, lever handle, 1/2" NPSM male outlet and wall hook. Certified to ASME A112.18.1 / CSA B125.1, NSF 61-Section 9 and NSF 372.

- Single hole deck mount mixing faucet w/ polished chrome plated brass body
- Rigid to hose outlet adapter
- 68" flexible stainless steel hose w/ heat resistant gray handle and hold down ring
- Self closing pot filler valve with hook nozzle
- Quarter-turn Eterna compression cartridge w/ spring check
- Lever handle w/ blue color coded index
- 1/2" NPSM male outlet
- Wall hook holds spray valve when not in use
- Material: Polished chrome plated brass body and spray valve body, stainless steel hose and chrome plated metal handle.