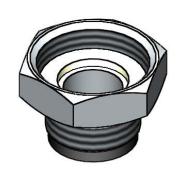

## **Architect/Engineering Specifications:**

Wall mount faucet adapter for T&S faucet to Krowne inlets, 1 3/8" hex with internal threads to fit T&S faucet body. Certified to ASME A112.18.1/CSA B125.1, NSF 61-Section 9 and NSF 372.

## Features & Benefits:

- Wall mount faucet adapter for T&S faucet to Krowne inlets
- 1 3/8" hex with internal threads to fit T&S faucet body
- (2) faucet adapters w/ seals
- Material: Polished chrome plated brass