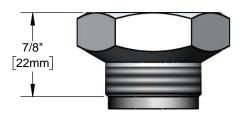

## **Architect/Engineering Specifications:**

Wall mount faucet adapter for T&S faucet to Krowne inlets, 1 3/8" hex with internal threads to fit T&S faucet body. Certified to ASME A112.18.1/CSA B125.1, NSF 61-Section 9 and NSF 372.

## Features & Benefits:

- Wall mount faucet adapter for T&S faucet to Krowne inlets
- 1 3/8" hex with internal threads to fit T&S faucet body
- (2) faucet adapters w/ seals
- Material: Polished chrome plated brass