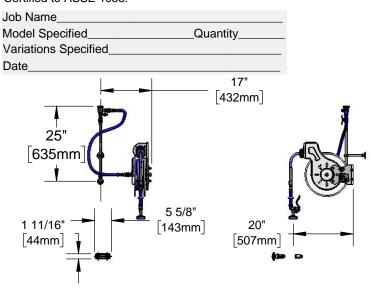

# **Architect/Engineering Specifications:**

Hose reel system, 3" concealed mixing faucet with polished chrome plated brass escutcheon and rough brass body, compression cartridges, 4-arm handles, 3/8" NPT female inlets and outlet, 1/2" NPT in-line check valves, flange elbow with 1/2" NPT inlet, 18" riser, wall bracket, continuous pressure vacuum breaker, 36" flexible water hose connector with stainless steel quick disconnect, open stainless steel hose reel with 3/8" x 35' heavy-duty non-marking hose, ratcheting system, high flow spray valve with swivel, multi-fit bracket and adjustable hose bumper. Certified to ASSE 1056.

# Features & Benefits:

- All-in-one system with exposed piping and accessories
- 3" concealed mixing faucet with polished chrome plated brass escutcheon and rough brass body
- Eterna compression cartridges
- 4-arm handles w/ color coded indexes
- Mixing faucet, 3/8" NPT female inlets and outlet
- (2) 1/2" NPT in-line check valves
- Flange elbow with 1/2" NPT inlet and 18" riser
- 6" wall bracket
- Continuous pressure vacuum breaker
- 36" flexible water hose connector with stainless steel quick disconnect
- · Open stainless steel hose reel
- High flow blue spray valve w/ heat resistant blue handle, swivel and hold down ring
- 3/8" x 35' heavy-duty non-marking hose rated to 300 PSI
- Ratcheting system holds the length of hose until a slight tug to retract automatically
- Adjustable hose bumper
- Multi-fit bracket for wall, ceiling or under counter mounting
- Material: Brass faucet body and check valves, polished chrome plated brass
   Escutcheon riser and spray valve body, chrome plated metal handles, chrome plated vacuum breaker and stainless steel open reel