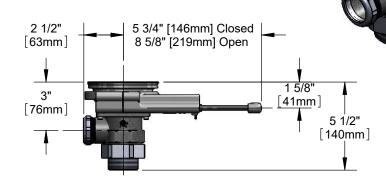

## **Architect/Engineering Specifications:**

Modular push-pull waste valve for 3 1/2" sink opening with stainless steel body, adapter provides 1 1/2" NPT male outlet, remove adapter for 2" NPT male or 1 1/2" NPT female outlet, push-pull handle with chrome plated metal handle guard, 3 1/2" snap-in removable strainer, overflow outlet with cap and 3 1/2" removable basket strainer. Certified to ASME A112.18.2/CSA B125.2

### Features & Benefits:

- Modular push-pull waste valve for 3 1/2" sink opening w/ stainless steel body
- · Modular design for easy installation and maintenance
- Adapter provides 1 1/2" NPT male outlet
- Remove adapter for 2" NPT male outlet / 1 1/2" NPT female
- · Push-pull handle with handle guard to endure extreme abuse
- 3 1/2" snap-in removable strainer
- · Removable basket strainer
- Overflow outlet w/ cap & sealing washer
- · Installation tool included
- Handle extension kits available
- Material: Stainless steel body, stainless steel flat strainer and chrome plated metal handle guard