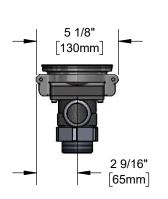

## **Architect/Engineering Specifications:**

Modular push-pull waste valve for 3 1/2" sink opening with stainless steel body, adapter provides 1 1/2" NPT male outlet, remove adapter for 2" NPT male or 1 1/2" NPT female outlet, push-pull handle with chrome plated metal handle guard, 3 1/2" snap-in removable strainer, overflow outlet with cap and 3 1/2" removable basket strainer. Certified to ASME A112.18.2/CSA B125.2

### Features & Benefits:

- Modular push-pull waste valve for 3 1/2" sink opening w/ stainless steel body
- · Modular design for easy installation and maintenance
- Adapter provides 1 1/2" NPT male outlet
- Remove adapter for 2" NPT male outlet / 1 1/2" NPT female
- · Push-pull handle with handle guard to endure extreme abuse
- 3 1/2" snap-in removable strainer
- · Removable basket strainer
- Overflow outlet w/ cap & sealing washer
- · Installation tool included
- Handle extension kits available
- Material: Stainless steel body, stainless steel flat strainer and chrome plated metal handle guard