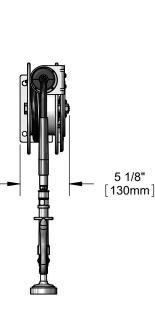

### Architect/Engineering Specifications:

Open stainless steel hose reel, 1.15 GPM spray valve with swivel, 3/8" x 12' heavy-duty non-marking hose, ratcheting system, multi-fit bracket, adjustable hose bumper and 3/8" NPT female inlet.

## Features & Benefits:

- Open stainless steel hose reel
- 1.15 GPM spray valve w/ swivel
- 3/8" x 12' heavy-duty non-marking hose rated to 300 PSI
- Ratcheting system holds the length of hose until a slight tug to retract automatically
- 3/8" NPT female inlet
- Adjustable hose bumper
- · Multi-fit bracket for wall, ceiling or under counter mounting
- Material: Stainless steel open reel and wall bracket, polished chrome plated spray valve