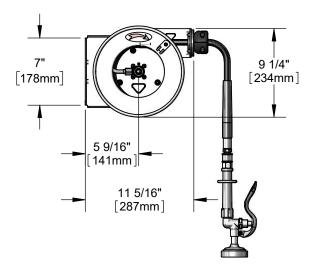

### Architect/Engineering Specifications:

Open stainless steel hose reel, 1.15 GPM spray valve with swivel, 3/8" x 12' heavy-duty non-marking hose, ratcheting system, multi-fit bracket, adjustable hose bumper and 3/8" NPT female inlet.

## Features & Benefits:

- Open stainless steel hose reel
- 1.15 GPM spray valve w/ swivel
- 3/8" x 12' heavy-duty non-marking hose rated to 300 PSI
- Ratcheting system holds the length of hose until a slight tug to retract automatically
- 3/8" NPT female inlet
- Adjustable hose bumper
- · Multi-fit bracket for wall, ceiling or under counter mounting
- Material: Stainless steel open reel and wall bracket, polished chrome plated spray valve

#### Performance Data:

- Pressure: 20 125 psi
- Temperature: 40 °F 140 °F
- Flow Rate: 1.15 GPM @ 60 psi