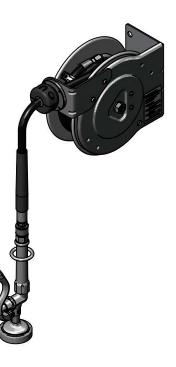

# **Open Stainless Steel Hose Reel**

## Features & Benefits:

- Open stainless steel hose reel
- 1.15 GPM spray valve w/ swivel
- 3/8" x 12' heavy-duty non-marking hose rated to 300 PSI
- Ratcheting system holds the length of hose until a slight tug to retract automatically
- 3/8" NPT female inlet
- Adjustable hose bumper
- · Multi-fit bracket for wall, ceiling or under counter mounting
- Material: Stainless steel open reel and wall bracket, polished chrome plated spray valve